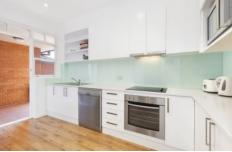

## Features include;

Modern kitchen with stainless steel appliances and dishwasher

Large combined lounge and dining with timber laminate floorboards and an automatic feature skylight

Two double size bedrooms both with built in robes