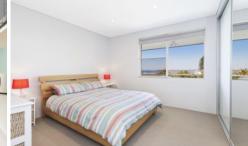

## Features include;

Modern kitchen with stainless steel appliances and dishwasher

Large combined lounge and dining with timber laminate floorboards and an automatic feature skylight

Two double size bedrooms both with built in robes