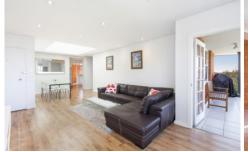

## Features include;

Modern kitchen with stainless steel appliances and dishwasher

Large combined lounge and dining with timber laminate floorboards and an automatic feature skylight

Two double size bedrooms both with built in robes