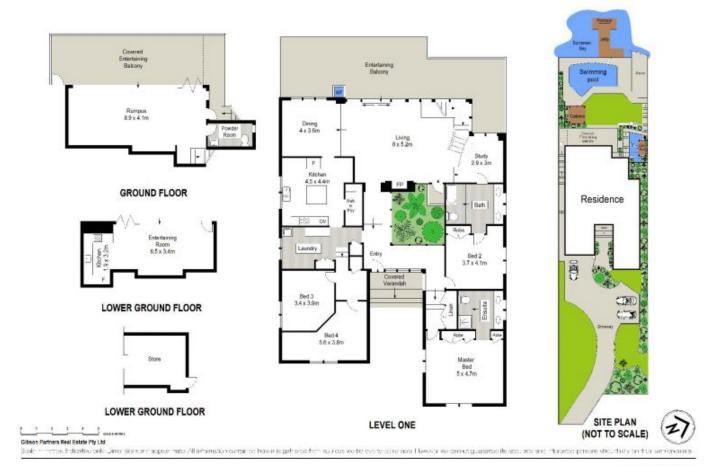

## 289 Woolooware Road Burraneer NSW

Spanning across three spacious levels and enjoying breathtaking uninterrupted water views of Burraneer Bay with deep waterfront access, this residence offers a generous selection of living areas that flow freely to expansive terraces capitalising on its spectacular setting and stunning surroundings ideal for family living and year-round entertaining.

Positioned in a desirable lifestyle location and privately set on an 1123sqm (approx.) parcel of land, this sizeable waterfront home has an abundance of features providing the perfect escape to your own private sanctuary whilst enjoying the enticing delights of local cafes, restaurants & beaches.

- Featuring bright open living & dining spaces that flow out

4 🕮 2 🟪 3 🚘

Land Size: 1123 sqm

View : https://www.gibsonpartners.com/sale/nsw/s

utherland/burraneer/residential/house/5854

337

Ivan Lampret 02 9523 1333