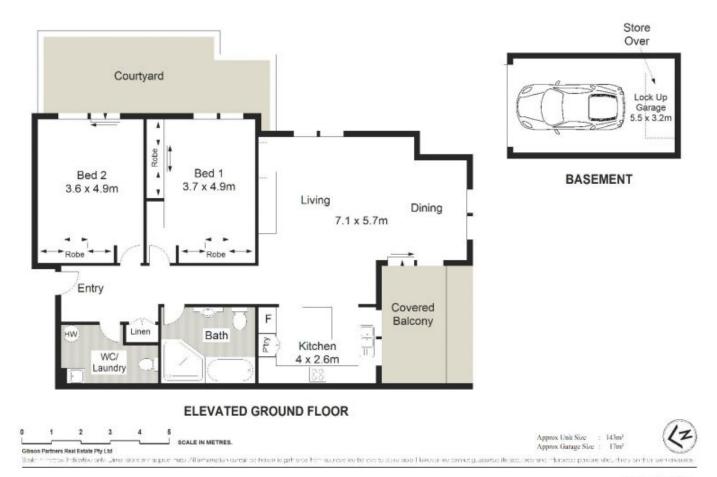

## 19/36 Wandella Road Miranda NSW

Enjoying an ideal ground floor position in a well maintained security complex offering a leafy outlook and large communal gardens located in the heart of Miranda. This expansive 143sqm (approx) apartment is an outstanding opportunity for the first home buyer or astute investor.

Featuring two double bedrooms, east facing courtyard, spacious living room with separate dining, entertainers granite kitchen with island bench, full size bathroom, internal laundry, 2nd undercover balcony off living and single lock-up garage. Located just minutes to local schools, Westfield Miranda specialty shops and selection of restaurants and cafes.