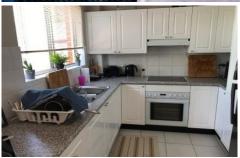

- Well maintained kitchen

- Good sized bedroom with built-in robe and ensuite bathroom

- Access to sunfilled balcony off both lounge room and bedroom

- Sunny northerly aspect

- Internal Laundry
- Single lock up garage