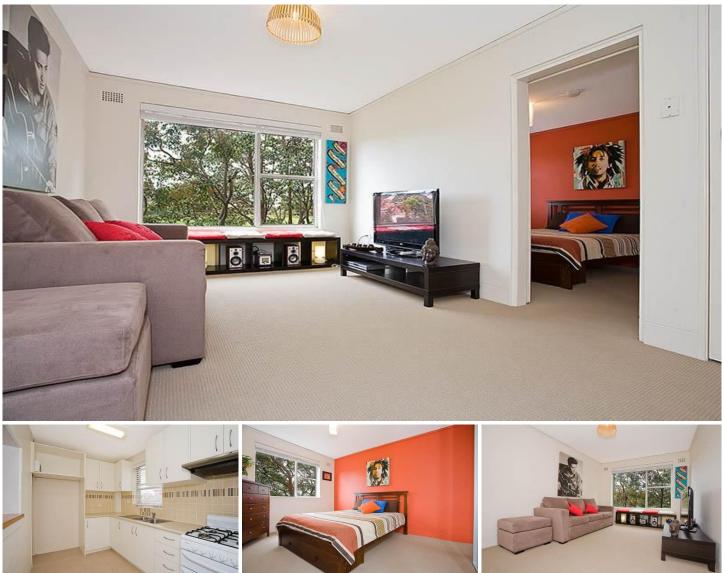

## 13/53 Caronia Avenue Cronulla NSW

Situated on the second floor of a well maintained apartment block, this well presented unit has a pleasant outlook over the adjoining park and is located just a short stroll to Woolooware Train station.

Features include;

Modern laminate kitchen with gas cooking

Sunny open plan lounge & dining

Large bedroom with built in wardrobe.

Neat and tidy bathroom with separate bath and shower Shared laundry facilities,

Quiet location with plenty of off street parking.

Perfectly located moments to beaches, parks, cafes, shopping and transport. Be quick to inspect.

View : https://www.gibsonpartners.com/lease/nsw/suther land/cronulla/residential/unit/5854352