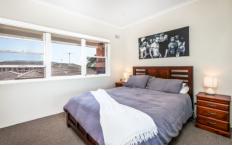

## Features include;

- Renovated light filled interiors
- Open plan kitchen with Caesarstone bench-tops and s/steel appliances including dishwasher and s/steel double door fridge
- Spacious lounge/dining leading to a North facing balcony