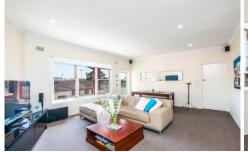

## Features include;

- Renovated light filled interiors
- Open plan kitchen with Caesarstone bench-tops and s/steel appliances including dishwasher and s/steel double door fridge
- Spacious lounge/dining leading to a North facing balcony