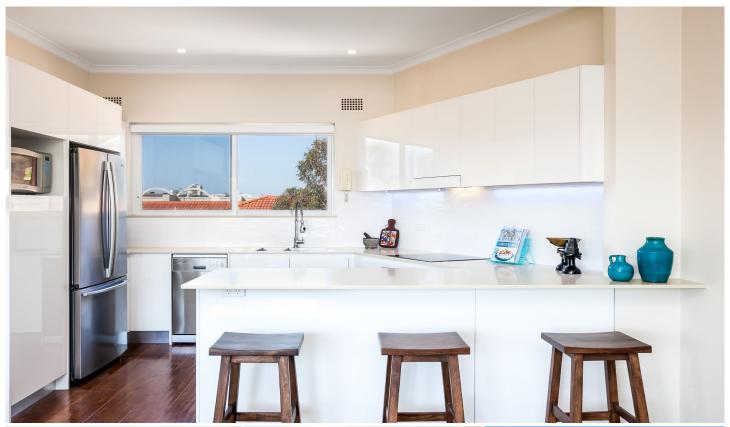

## Features include;

- Renovated light filled interiors
- Open plan kitchen with Caesarstone bench-tops and s/steel appliances including dishwasher and s/steel double door fridge
- Spacious lounge/dining leading to a North facing balcony