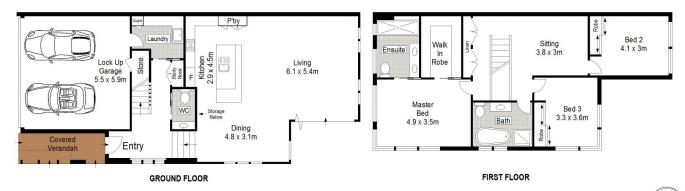

3 📭 2 🚍 2 🚍

**Price:** \$1,810,000

View: https://www.gibsonpartners.com/sale/nsw/sutherl

and/cronulla/residential/house/5854358

Chris Walsh 02 9523 1333

SITE PLAN (NOT TO SCALE)

Gibson Partners Real Estate Pty Ltd
Scale in metres, Indicative only, Dimensions