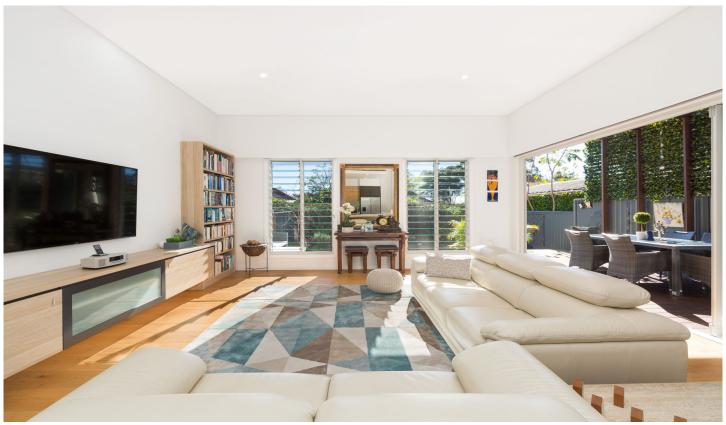

With it's impressive street appeal and set amongst established gardens the home on entry introduces oak timber flooring, light-filled interiors, soaring vaulted ceilings, vast living and dining areas flowing to a sun-drenched timber deck, the perfect spot for weekend breakfasts, family lunches or afternoon drinks relaxing in your own private oasis.