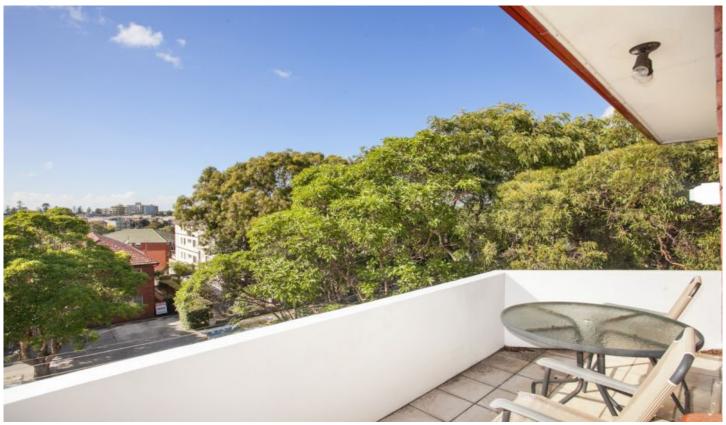

## U5/3 St Andrews Place Cronulla NSW

Light, bright and airy, this top floor apartment is positioned in a convenient location just footsteps to Cronulla's beaches, cafes/restaurants, shops and transport.

## Features include;

2 generous sized bedrooms main with built-in robe Bright and light open plan living and dining area Neat and tidy galley style kitchen Generous sized balcony with panoramic area views Bathroom featuring separate bath and shower Large internal laundry with plenty of storage space Single Lock-up garage