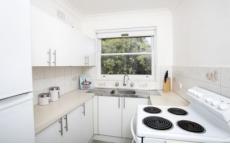

## Features include;

2 generous sized bedrooms main with built-in robe Bright and light open plan living and dining area Neat and tidy galley style kitchen Generous sized balcony with panoramic area views Bathroom featuring separate bath and shower Large internal laundry with plenty of storage space Single Lock-up garage