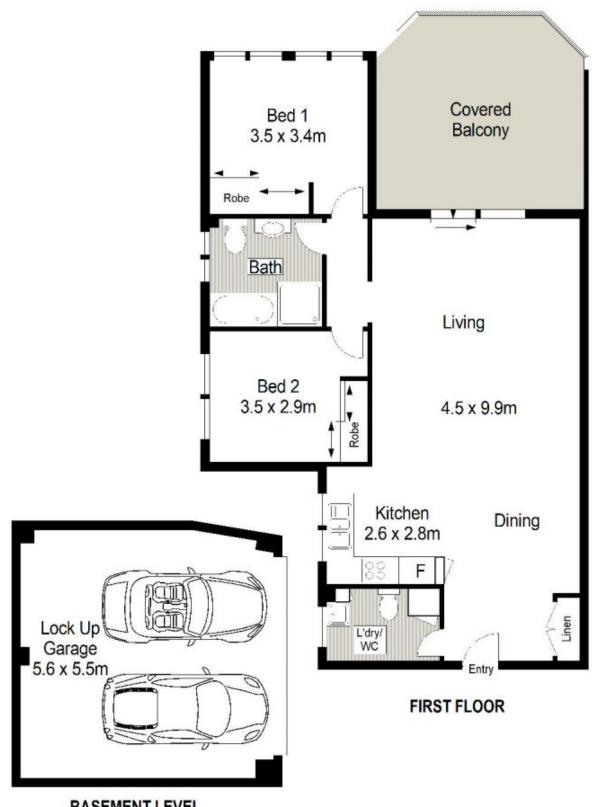

## 19/8-10 Vista Street Caringbah NSW

Ideally situated in a convenient location within a short stroll to Caringbah Shopping Village, this 2 bedroom apartment offering a pleasant leafy outlook is the perfect opportunity to enter the market or an ideal addition to your investment portfolio.

Occupying a first floor position in a well-maintained security complex and boasting an oversized combined living and dining area extending to a large private balcony, neat kitchen and bathroom, internal laundry and double lock-up garaging.

- Spacious open-plan living & dining with reverse cycle air-conditioning
- Two light & airy bedrooms equipped with built-in wardrobes

2 🕮 1 📛 2 🚘

Price: \$685,000

View: https://www.gibsonpartners.com/sale/nsw/sutherl