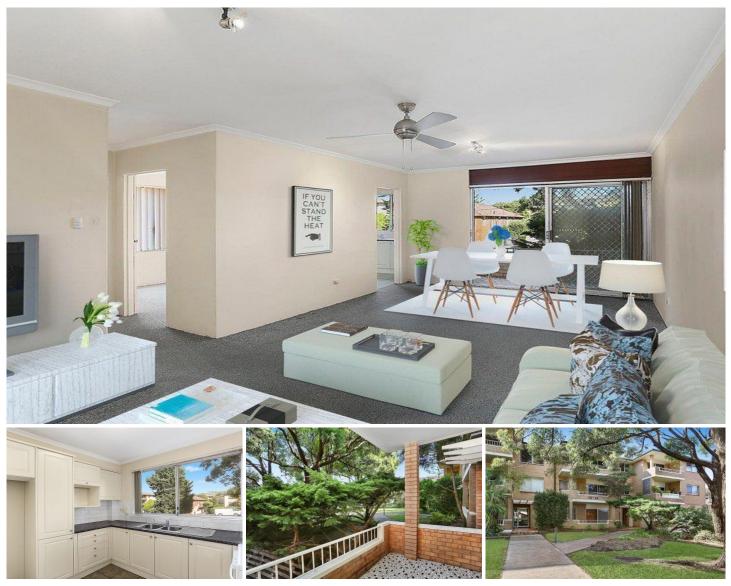

## 6/10-14 Gosport Street Cronulla NSW

An excellent lifestyle choice for those seeking coastal living, this ground floor apartment offers a spacious layout. Its quiet yet convenient location is a walk from Cronulla Beach.

- Open plan living and dining area with no common walls
- The undercover balcony with garden surrounds
- Modern style kitchen with plenty of cupboard space
- Light filled bedrooms, main fitted with full width built-ins

- Neat and tidy bathroom, separate bath/shower and adjoining w/c

- Internal laundry, ceiling fans, access to common swimming pool

- Internal access to secure carspace, walk to bus transport
- Walk to Cronulla Mall, beachside dining and train station