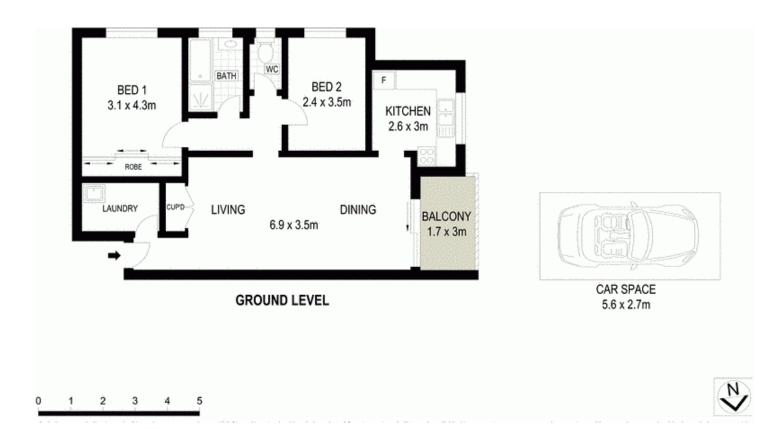

## 6/10-14 Gosport Street Cronulla NSW

An excellent lifestyle choice for those seeking coastal living, this ground floor apartment offers a spacious layout. Its quiet yet convenient location is a walk from Cronulla Beach.

- Open plan living and dining area with no common walls
- The undercover balcony with garden surrounds
- Modern style kitchen with plenty of cupboard space
- Light filled bedrooms, main fitted with full width built-ins

- Neat and tidy bathroom, separate bath/shower and adjoining w/c

- Internal laundry, ceiling fans, access to common swimming pool

- Internal access to secure carspace, walk to bus transport
- Walk to Cronulla Mall, beachside dining and train station