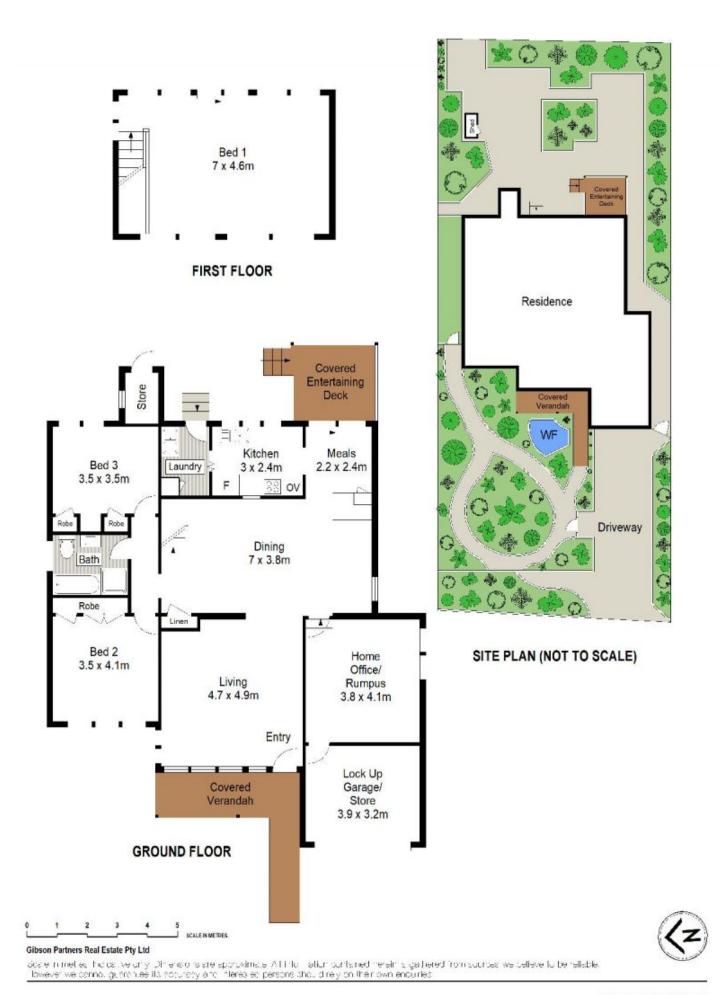

## 200 Sylvania Road Miranda NSW

This beautifully presented family home offers plenty of scope to update and reconfigure to benefit from its spacious floorplan and ideal northeast aspect. Conveniently located within easy access to local schools, parks, Westfield Miranda and Gymea Village shops and transport.

With the lower level offering two bedrooms, modern bathroom, separate living & dining room with air-conditioning, rumpus/home office, modern kitchen with stainless steel appliances and adjoining meals room, a spacious internal laundry and level paved yard with a generous sized main bedroom/parents retreat on the top level.

- Spacious and separate living, dining & rumpus/home

3 🕮 1 🖺 2 🖨

Land Size: 575.4 sqm

View : https://www.gibsonpartners.com/sale/nsw/s

utherland/miranda/residential/house/585437

5

Ivan Lampret 02 9523 1333

Karla Madgwick 02 9523 1333