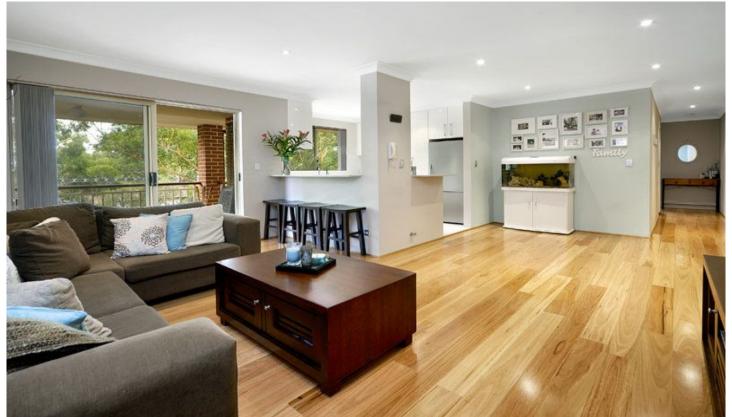

## 7/31 Premier Street Gymea NSW

Sensationally renovated throughout this fabulous executive apartment offers spacious open plan living areas which flow to an expansive wrap around balcony.

Situated on the top floor in a modern security block it enjoys an ideal North/East aspect with a peaceful leafy outlook and is centrally located within a short stroll to Gymea Shopping Village.

- 3 generous sized bedroom all with built in robes
- Poly/Caesar kitchen with dishwasher and gas cooking
- Polished timber flooring throughout
- Stylish fully tiled bathrooms
- 2nd balcony and ensuite in master bedroom
- Additional toilet in laundry
- Only one common wall