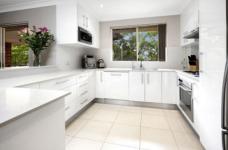

- 3 generous sized bedroom all with built in robes
- Poly/Caesar kitchen with dishwasher and gas cooking
- Polished timber flooring throughout
- Stylish fully tiled bathrooms
- 2nd balcony and ensuite in master bedroom
- Additional toilet in laundry
- Only one common wall