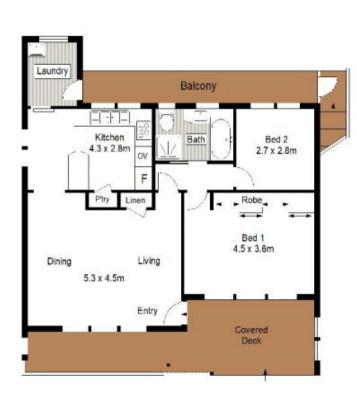

View : https://www.gibsonpartners.com/sale/nsw/sutherl and/jannali/residential/house/5854379

Ivan Lampret 02 9523 1333

Karla Madgwick 02 9523 1333

GROUND FLOOR

LOWER GROUND FLOOR