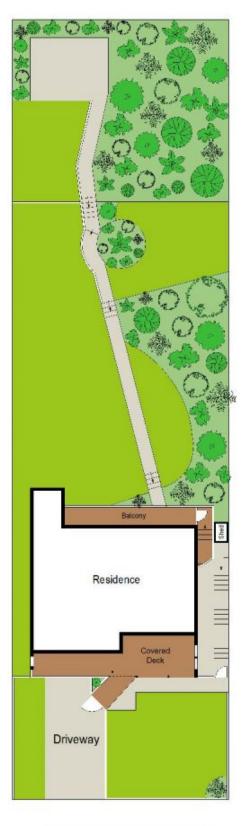

age on a generous 582sqm (approx) parcel of land, boasting a north east facing backyard presenting the ideal site for a substantial new residence (STCA).

Offering a pleasant leafy outlook and positioned in a quiet tree lined street, this property offers neat interiors and is conveniently located to nearby shops, schools and transport.

- Two bedrooms, main with large built-in robe
- Generous combined living and dining room
- Spacious eat-in kitchen with s/s appliances
- Neat original bathroom & internal laundry
- Covered timber deck & rear timber balcony
- Huge backyard & ample off-street parking



View : https://www.gibsonpartners.com/sale/nsw/sutherl and/jannali/residential/house/5854379



Ivan Lampret 02 9523 1333



Karla Madgwick 02 9523 1333



GROUND FLOOR



LOWER GROUND FLOOR



### SITE PLAN (NOT TO SCALE)

0 1 2 3 4 5 \_\_\_\_\_\_\_ SCALE IN METRES



#### Gibson Partners Real Estate Pty Ltd

accie nimetias, hid cative dny chiena o tabre approximate. All information outsined nerein significant form sources we believe to be reliable, lowever we cannoliguarchiee its accuracy and interested persons should rely on their own enduries.

## 18 Ninth Avenue, Jannali

## GIBSON