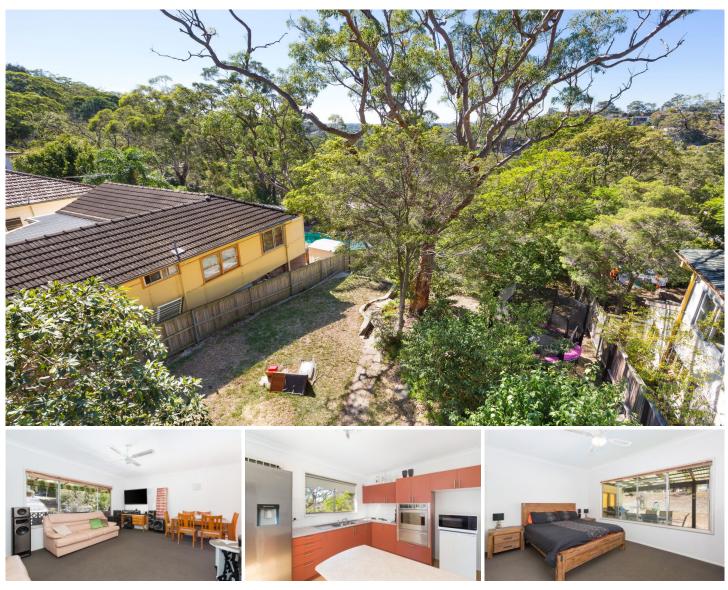

# BSON PARTNERS IN PROPERTY

18 Ninth Avenue Jannali NSW

Currently occupied by a very comfortable two bedroom cottage on a generous 582sqm (approx) parcel of land, boasting a north east facing backyard presenting the ideal site for a substantial new residence (STCA).

Offering a pleasant leafy outlook and positioned in a quiet tree lined street, this property offers neat interiors and is conveniently located to nearby shops, schools and transport.

- Two bedrooms, main with large built-in robe
- Generous combined living and dining room
- Spacious eat-in kitchen with s/s appliances
- Neat original bathroom & internal laundry
- Covered timber deck & rear timber balcony
- Huge backyard & ample off-street parking