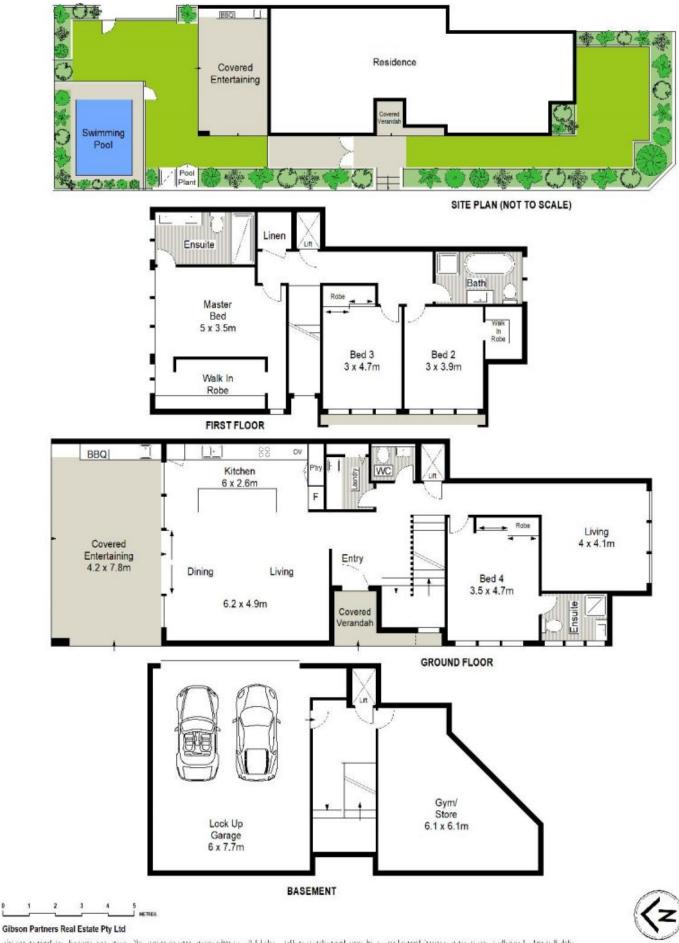

**2C Harbour Street Cronulla NSW** 

This stunning, luxuriously finished Duplex is focused on lifestyle, living and entertaining. Nothing has been compromised in the design of this superb property. Striking and contemporary in design the upper level is dominated by three bedrooms and luxurious bathroom whilst the lower level boasts a fourth bedroom with ensuite, family/rumpus room, open plan living, dining and kitchen opening out to an undercover terrace overlooking the north facing level yard and in-ground pool.

Designed to capture the essence of seamless indoor-outdoor living, spanning three levels the home boasts clever touches of style and honed architectural flair with internal lift access to all levels including the double garage and home gym or workshop.