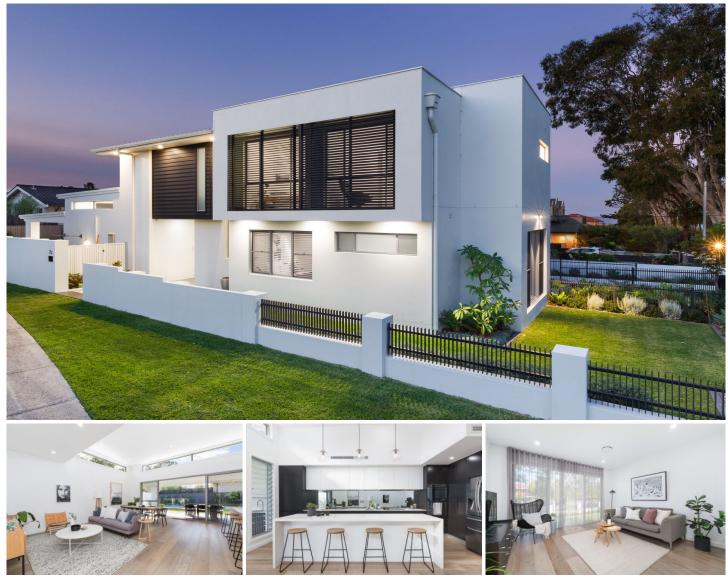

**2C Harbour Street Cronulla NSW** 

This stunning, luxuriously finished Duplex is focused on lifestyle, living and entertaining. Nothing has been compromised in the design of this superb property. Striking and contemporary in design the upper level is dominated by three bedrooms and luxurious bathroom whilst the lower level boasts a fourth bedroom with ensuite, family/rumpus room, open plan living, dining and kitchen opening out to an undercover terrace overlooking the north facing level yard and in-ground pool.

Designed to capture the essence of seamless indoor-outdoor living, spanning three levels the home boasts clever touches of style and honed architectural flair with internal lift access to all levels including the double garage and home gym or workshop.