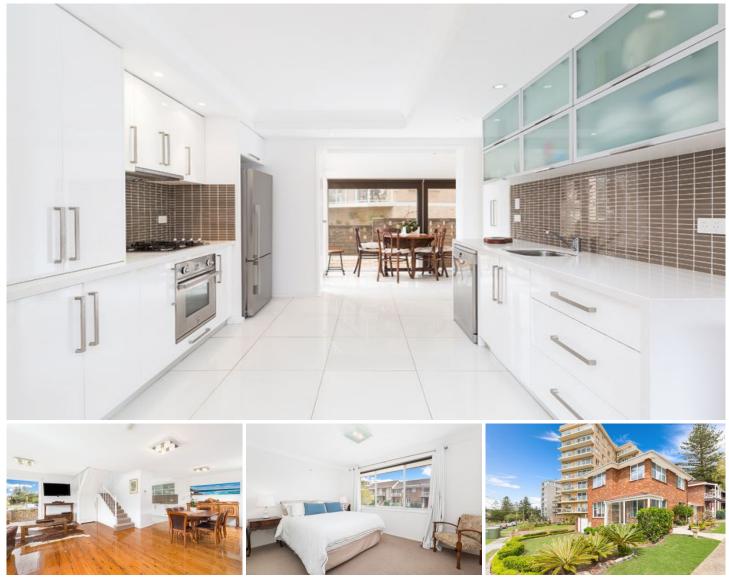

## 1/11 Coast Avenue Cronulla NSW

Occupying a prime north-east corner position and boasting a fabulous front lawn and entertainer's courtyard, this unique and spacious 3 bedroom residence enjoys ocean views and sits metres from Blackwoods Beach and Shelley Park.

- Prime N/E corner position with ocean views & footsteps to The Esplanade

- Open plan lounge & dining with polished timber floors plus a sunroom

- Galley style Caesarstone kitchen, gas cooking, heating & hot water

- 3 bedrooms with BIRs, ensuite to main, internal laundry

View : https://www.gibsonpartners.com/lease/nsw/suther land/cronulla/residential/townhouse/5854381

Amber Dare 02 9523 1333