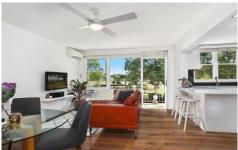

- Open plan living, dining and kitchen
- Park view balcony
- Stone finished kitchen with stainless appliances and fridge included
- Both bedrooms with built-ins and ceiling fans
- Contemporary bathroom
- Air conditioning, internal laundry with washing machine, modern floating floors
- Short walk to schools, transport and cafes
- Easy 10 minute walk to Cronulla's beaches, shops and dining