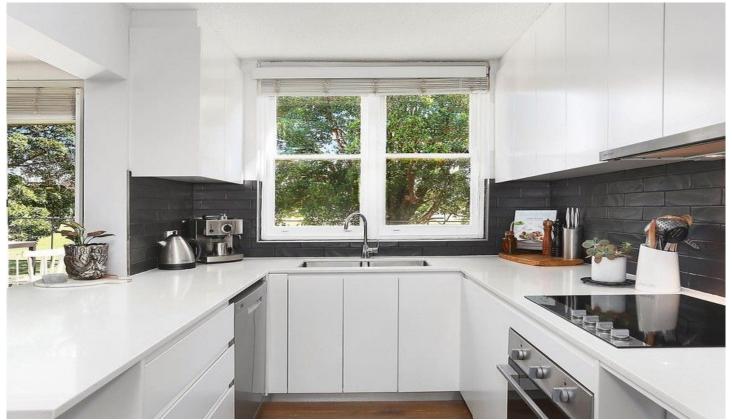

- Open plan living, dining and kitchen
- Park view balcony
- Stone finished kitchen with stainless appliances and fridge included
- Both bedrooms with built-ins and ceiling fans
- Contemporary bathroom
- Air conditioning, internal laundry with washing machine, modern floating floors
- Short walk to schools, transport and cafes
- Easy 10 minute walk to Cronulla's beaches, shops and dining