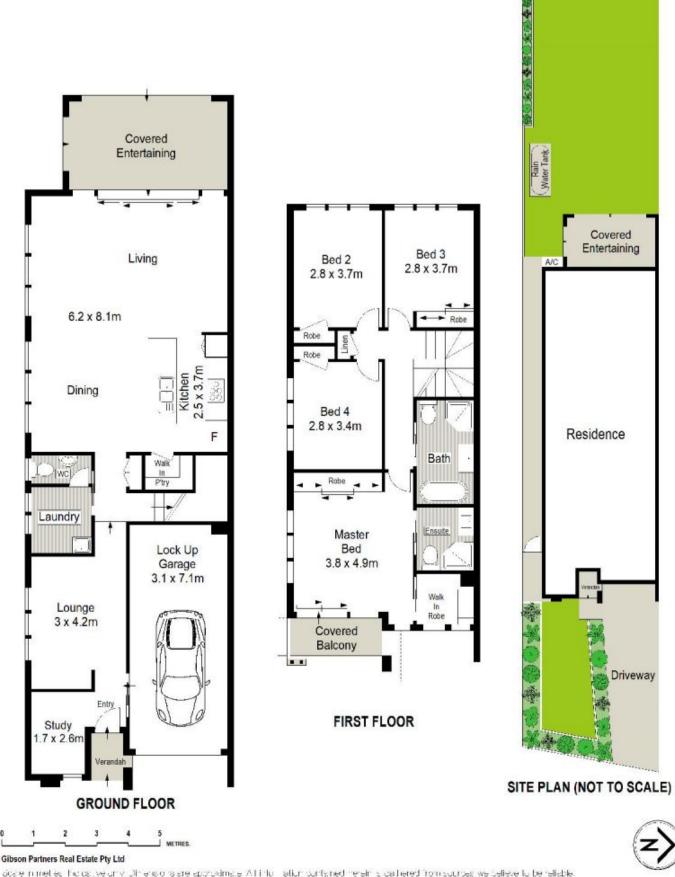

- Four bedrooms offer BIR's, master with ensuite, WIR & balcony

- Sleek Caesarstone kitchen, SMEG appliances and

## 4 🎮 2 🚔 1 🚘

Land Size : 345 sqm

: https://www.gibsonpartners.com/sale/nsw/s utherland/miranda/residential/semi-detache d/5854384

View

Ivan Lampret 02 9523 1333

accelementes, holds, ve any Dinersons are sporoximate. At tinto i attain contained retein singla hered from sources we celleve to be reliable, lowever we cannoliguate thee its accuracy and interested persons chould rely on their own enduries.