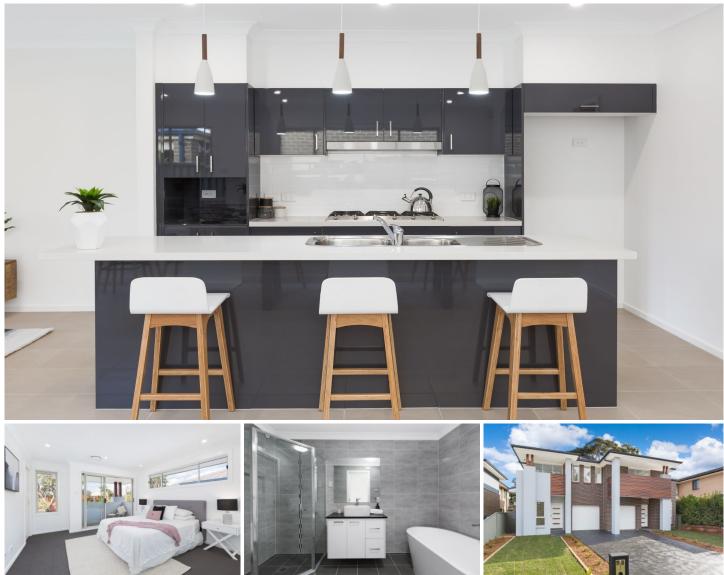

## 11B Kareena Road Miranda NSW

Situated in a convenient location offering the ultimate in contemporary living this brand new Torrens Title duplex is sure to impress the most fastidious home buyer. Beautifully appointed with impressive finishes throughout boasting a stylish and low maintenance lifestyle.

Featuring spacious light filled open-plan layout with multiple living areas, home office, private outdoor alfresco entertaining area overlooking a level backyard and perfectly positioned within walking distance to schools, sporting facilities and the new revitalised Westfield Miranda.

- Four bedrooms offer BIR's, master with ensuite, WIR & balcony

- Sleek Caesarstone kitchen, SMEG appliances and