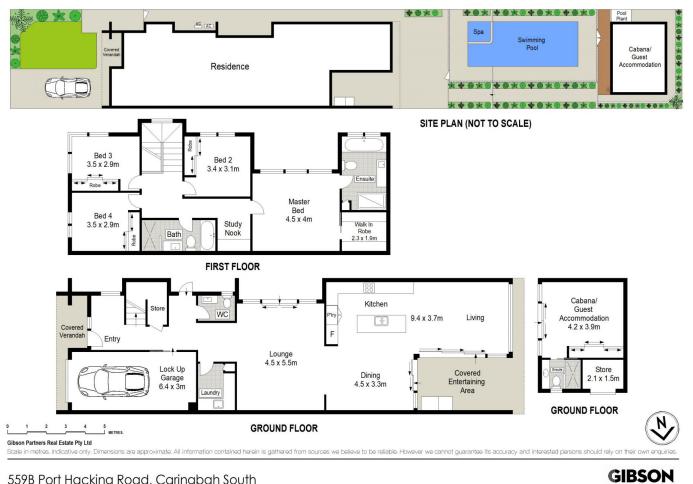

- Sprawling open plan casual living, dining & formal lounge room

- All bedrooms with A/C, main with oversized ensuite & walk-in robe

| 5 🎮 3 🛱 | <b>7</b> 2 🛱 |
|---------|--------------|
| 5 🎮 3 🛱 | <b>;</b> 2 🛱 |

| Price | : \$ 1,500,000 |
|-------|----------------|
|       |                |

Land Size : 419 sqm View : https://ww

: https://www.gibsonpartners.com/sale/nsw/s utherland/caringbah-south/residential/semidetached/5854386