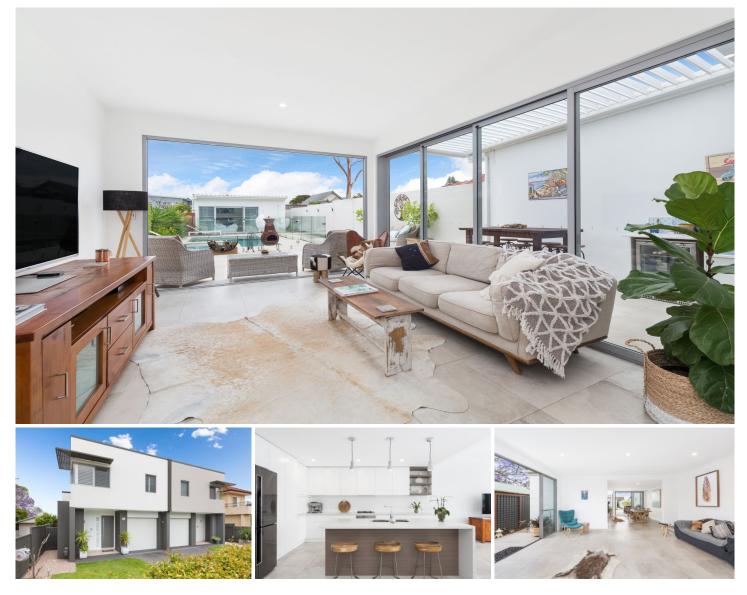

## 559B Port Hacking Road Caringbah South NSW

This expansive architecturally designed residence offers the best of family living - beautiful, practical and the perfect entertainer. The sky-lit interiors radiate style featuring high ceilings and a gorgeous combination of rich Spanish porcelain floor tiles and neutral tones.

Offering an idyllic retreat in a wonderfully convenient location this home comes feature-packed offering more than enough space, inside and out, for unrestricted family living and within minutes of Lilli Pilli School, shops, cafes & Lilli Pilli Baths.

- Sprawling open plan casual living, dining & formal lounge room

- All bedrooms with A/C, main with oversized ensuite & walk-in robe

| 5 🎮 3 🛱 | <b>7</b> 2 🛱 |
|---------|--------------|
| 5 🎮 3 🛱 | <b>;</b> 2 🛱 |