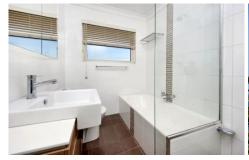

2 great sized bedrooms (main with built-in robe)

Stylishly renovated bathroom

Modern light-filled kitchen with updated stove top and rangehood

Spacious lounge/dining area, timber floors throughout Large, refurbished balcony with some water views & sunny North/East aspect