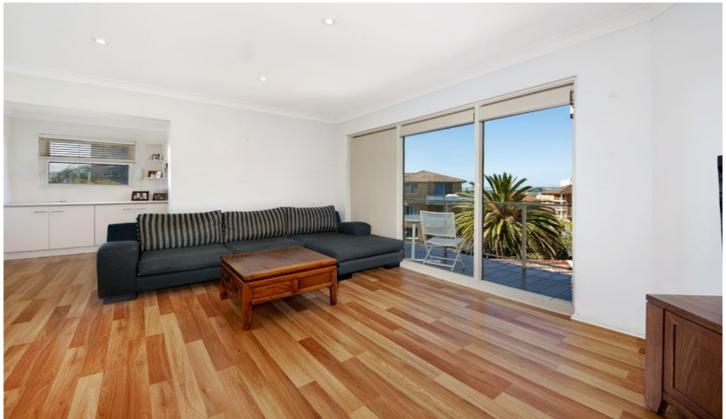

## 14/15 Parramatta Street Cronulla NSW

Enjoying a top floor position with some water glimpses, this spacious 2 bedroom apartment, boasts a desirable north-easterly aspect and a great balcony from which to entertain and soak up the sunshine.

With renovated interiors and timber floors throughout, this light-filled residence also offers an outstanding location within just a leisurely stroll to The Esplanade, beaches, bays, parks, shops and transport.

2 great sized bedrooms (main with built-in robe)

Stylishly renovated bathroom

Modern light-filled kitchen with updated stove top and rangehood

Spacious lounge/dining area, timber floors throughout Large, refurbished balcony with some water views & sunny North/East aspect