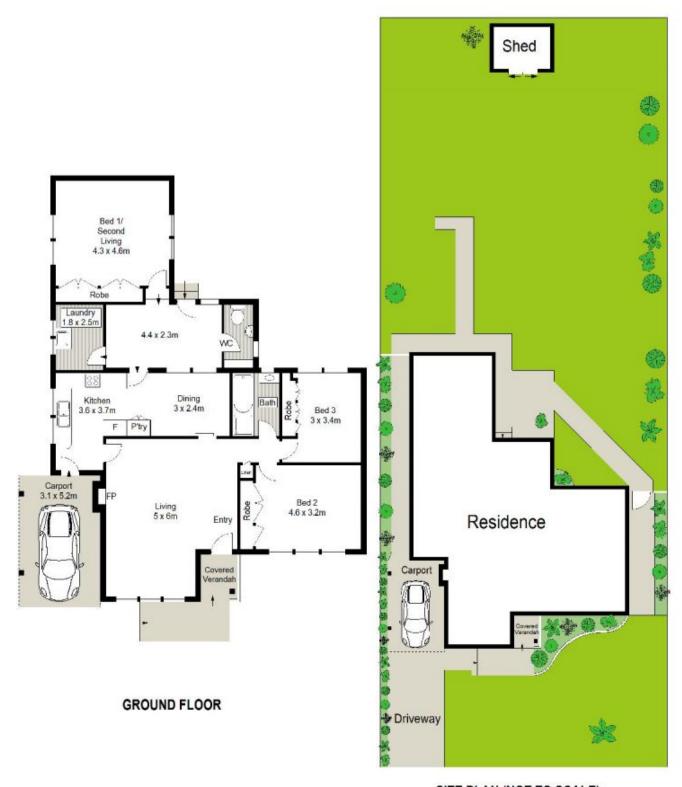

## 4 Babbin Place Caringbah South NSW

Set on a near level block of 619sqm (approx.) in a quiet tree lined cul-de-sac, this charming full brick family home is a great opportunity for buyers to take advantage of the convenient location and exceptional potential to update, extend or build your dream home. Currently occupied by a long term tenant, this property also offers a great investment opportunity.

Immaculately presented throughout and offering three bedrooms with built-in robes, spacious living room with gas heating and neat kitchen with adjoining dining room, internal laundry, large backyard and single carport. A tightly held and sought after location all within minutes to Laguna Public School, Caringbah shopping village, cafes and Camelia Gardens.

3 📭 1 🖺 1 🗬

**Price** : \$ 1,310,000 **Land Size** : 619 sqm

View: https://www.gibsonpartners.com/sale/nsw/s

utherland/caringbah-south/residential/house

/5854391

Chris Walsh 02 9523 1333

SITE PLAN (NOT TO SCALE)