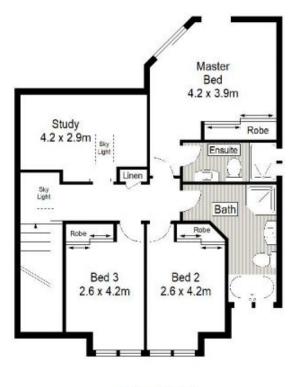

- Light-filled granite kitchen with gas cooktop & stainless steel appliances

- Three bedrooms upstairs, BIR's, main with ensuite + a