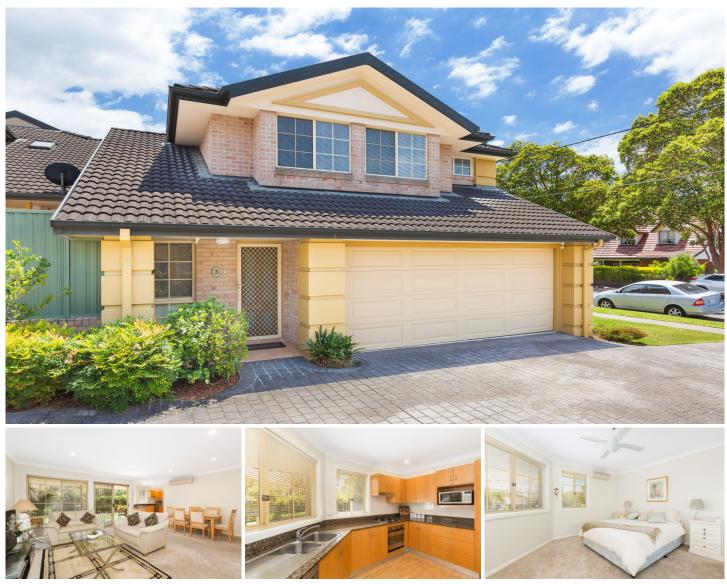

#### 3/2-4 Gordon Street Caringbah NSW

Offering a sundrenched haven of easy care liveability, this beautifully presented townhouse provides the ultimate carefree retreat for downsizers or families set in a ultra-convenient location with an easy stroll to Caringbah shops, cafes, schools and transport options.

Boasting a spacious floor plan with a seamless indoor outdoor flow to a private north facing courtyard framed with manicured gardens and providing the perfect retreat for alfresco entertaining.

- Combined living & dining room opens to a private courtyard garden

- Light-filled granite kitchen with gas cooktop & stainless steel appliances

- Three bedrooms upstairs, BIR's, main with ensuite + a