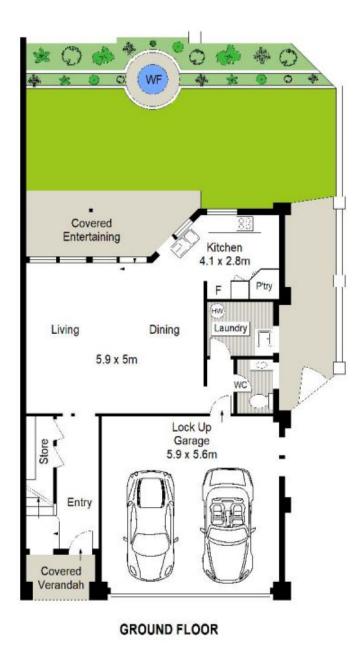

Boasting a spacious floor plan with a seamless indoor outdoor flow to a private north facing courtyard framed with manicured gardens and providing the perfect retreat for alfresco entertaining.

- Combined living & dining room opens to a private courtyard garden

- Light-filled granite kitchen with gas cooktop & stainless steel appliances

- Three bedrooms upstairs, BIR's, main with ensuite + a