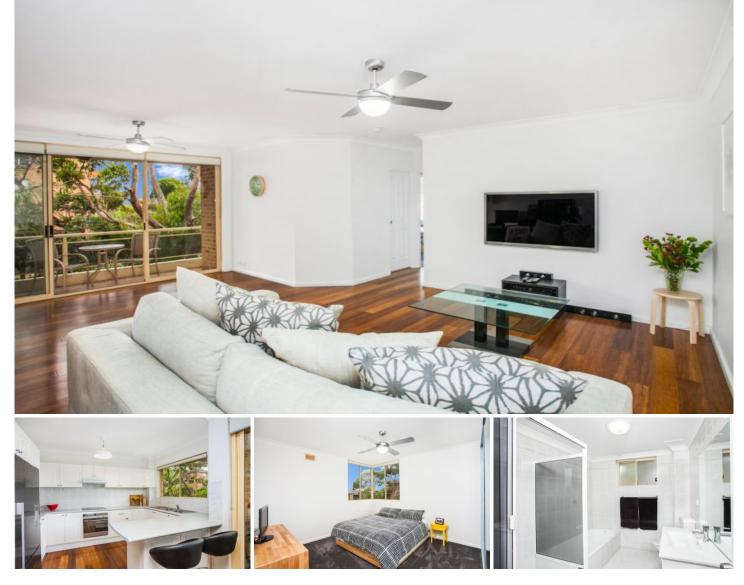

## 4/33 Burke Road Cronulla NSW

This modern and spacious apartment has generous proportions and is located only a short stroll to Cronulla beaches, shops and transport

## Features include;

2 generous sized bedrooms, both featuring built in robes Modern kitchen with dishwasher and plenty of cupboard and bench space

Large open plan combined lounge and dining with stylish timber floorboards

Good sized covered balcony ideal for entertaining.

Fully tiled bathroom with separate bath & shower.

Fresh paint and ceiling fans throughout

Updated internal laundry

Lock up garage with mezzanine storage

View : https://www.gibsonpartners.com/lease/nsw/suther land/cronulla/residential/apartment/5854394