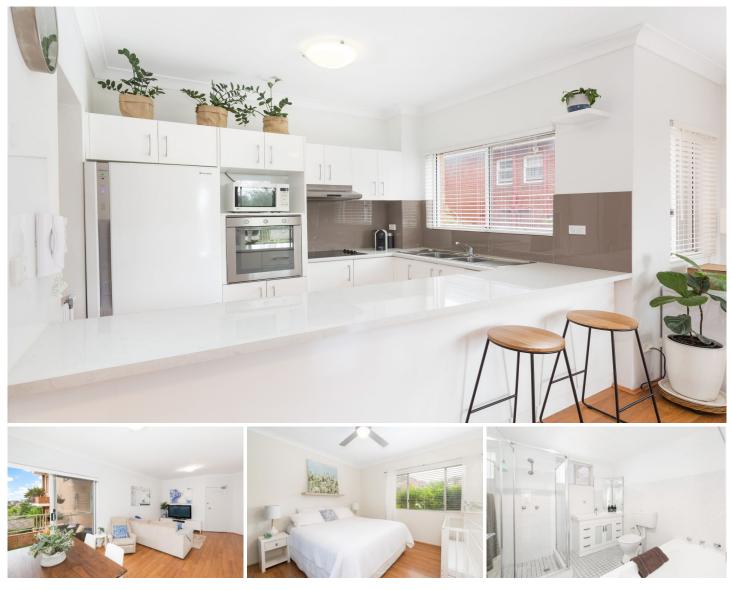

## 3/56-58 Seaview Street Cronulla NSW

This ground floor spacious apartment presents a perfect lifestyle opportunity and is immaculately presented throughout.

This two bedroom apartment offers all the convenience of living in the cosmopolitan suburb of Cronulla, walking distance to Cronulla Mall, beaches, Gunnamatta Bay and transport.

## Features include,

- Boutique unit block of only 9 apartments
- Open plan living, filled with natural light

- Two outdoor spaces, east facing balcony bathed in morning sun, west facing terrace for afternoon sun

- Ground floor level at front access to building, raised at rear of unit

View : https://www.gibsonpartners.com/lease/nsw/suther land/cronulla/residential/unit/5854396

Emily Musumeci 02 9523 1333