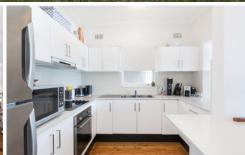

## 2/10 Ozone Street Cronulla NSW

This updated villa style apartment is located right on The Esplanade and has uninterrupted ocean views as far as the eye can see.

Features Include;

A large combined lounge dining with polished timber floors flowing to an extra-large balcony ideal for entertaining. Caesar stone kitchen with stainless steel appliances.