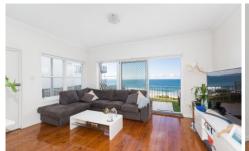

## 2/10 Ozone Street Cronulla NSW

This updated villa style apartment is located right on The Esplanade and has uninterrupted ocean views as far as the eye can see.

Features Include;

A large combined lounge dining with polished timber floors flowing to an extra-large balcony ideal for entertaining. Caesar stone kitchen with stainless steel appliances.