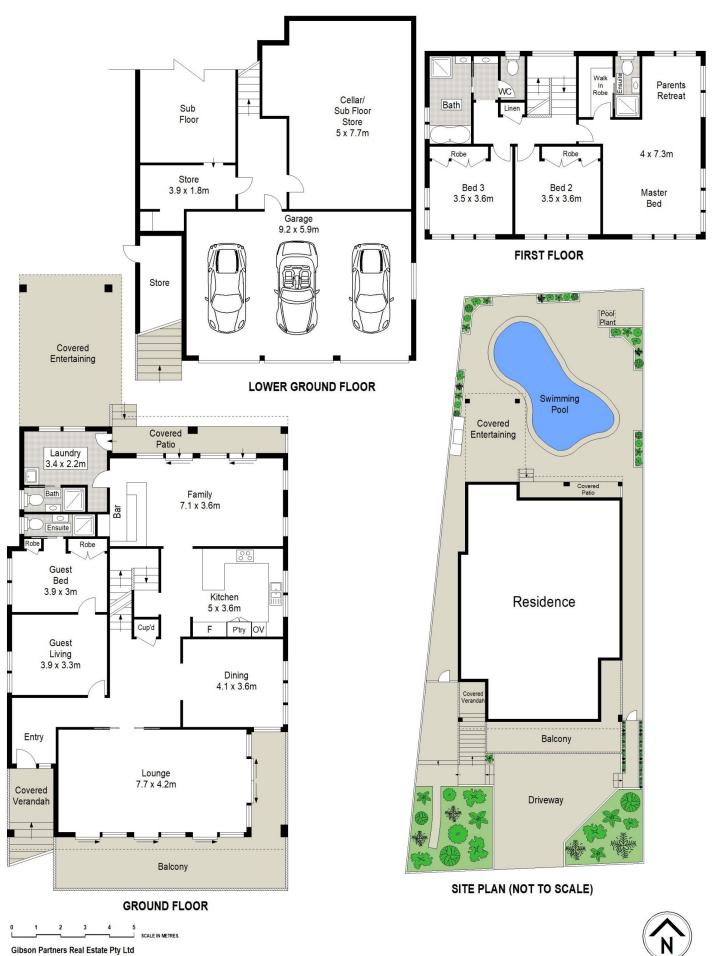

Configured to cater for the growing family featuring generous accommodation options spread over a flexible floorplan with a choice of living areas, in-law or guest room with ensuite, spacious balcony, family room with built-in bar extending freely to a low maintenance paved yard overlooking a sparkling in-ground pool.

- Four bedrooms, master with ensuite, water views, walk-in

4 🕒 4 🖺 3 🖨

**Price** : \$ 2,100,000 **Land Size** : 581.7 sqm

View: https://www.gibsonpartners.com/sale/nsw/s

utherland/cronulla/residential/house/585439