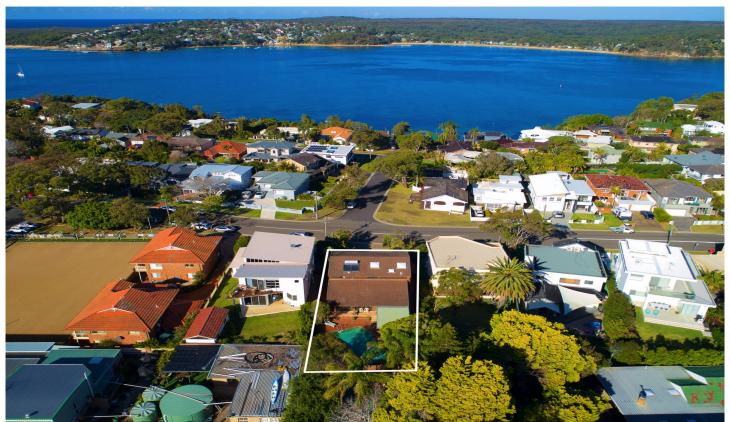

## 209 Ewos Parade Cronulla NSW

Soaring over three spacious levels and capturing a picturesque outlook of the Royal National Park and impressive water views this expansive family residence presents the perfect family lifestyle in a desirable South Cronulla locale and just minutes to Salmon Haul beach, The Esplanade, Darook Park, local schools and the bus stop to take you directly to Cronulla.

Configured to cater for the growing family featuring generous accommodation options spread over a flexible floorplan with a choice of living areas, in-law or guest room with ensuite, spacious balcony, family room with built-in bar extending freely to a low maintenance paved yard overlooking a sparkling in-ground pool.

- Four bedrooms, master with ensuite, water views, walk-in

4 🕒 4 🖺 3 🖨

**Price** : \$ 2,100,000 **Land Size** : 581.7 sqm

View: https://www.gibsonpartners.com/sale/nsw/s

utherland/cronulla/residential/house/585439