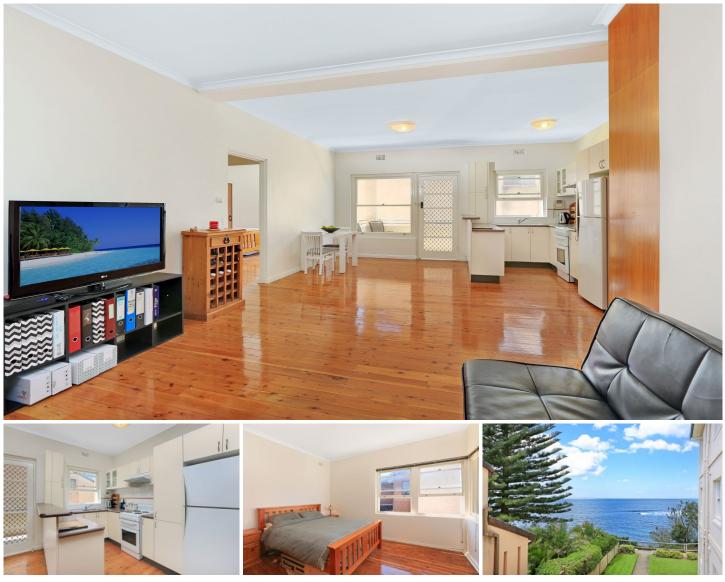

## 7/31 The Esplanade Cronulla NSW

Enjoying a premium Esplanade location this first floor apartment is presented in great condition and offers ocean views of shark island with a sunny North aspect.

? First floor position in an ocean front block.

? Spacious living and dining area with high ceilings and timber floorboards throughout.

? Updated kitchen and original full bathroom with separate bath/shower.

? Good sized balcony bathed in Northern sun with excellent water views.

? Two good sized bedrooms with built-in-robes and water views from main.

? Well maintained block and common laundry.

? A short level seaside stroll to Cronulla CBD.

**View :** https://www.gibsonpartners.com/lease/nsw/suther land/cronulla/residential/apartment/5854403