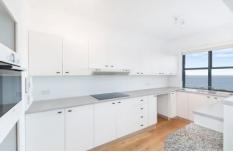

- Spacious living and dining area seamlessly extends onto entertainers balcony
- Open plan kitchen with plenty of cupboard space
- Two generously sized bedrooms with built in robes
- Water views from both bedrooms, ensuite off main bedroom
- Well-presented full bathroom
- Internal laundry
- Air conditioning
- Secure video intercom entry
- Lift access to secure garage