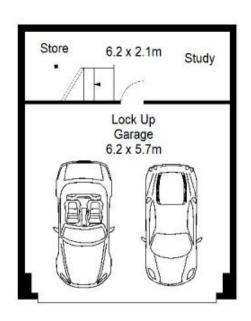

Chris Walsh 02 9523 1333

FIRST FLOOR

Deck HW Kitchen 3.3 x 2.8m F Dining 4.1 x 8.4m Living Entry Covered Entertaining 命中等の学

**GROUND FLOOR** 

BASEMENT

Gibson Partners Real Estate Pty Ltd

obsident met each dissilve unity. Of her significate approximate iA Finld Latter contained herein is galitered from sources we celleve to be reliable. Inswerer we cannot guarantee its accuracy and interessed persons should rely on their own enduries.