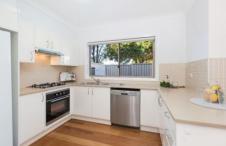

- Spacious living and dining room flows to the outdoor alfresco areas
- Modern kitchen with breakfast bar, s/s appliances & gas cook top

3 📭 1 🟪 2 🚘

Price: \$925,000

**View**: https://www.gibsonpartners.com/sale/nsw/sutherl and/gymea/residential/townhouse/5854411