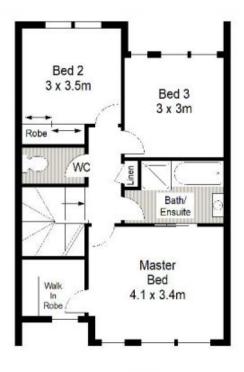

Chris Walsh 02 9523 1333

FIRST FLOOR

Deck HW Kitchen 3.3 x 2.8m F Dining 4.1 x 8.4m Living Entry Covered Entertaining 命中等の学

**GROUND FLOOR** 

BASEMENT

Gibson Partners Real Estate Pty Ltd

obsident met each dissilve unity. Of her significate approximate iA Finld Latter contained herein is galitered from sources we celleve to be reliable. Inswerer we cannot guarantee its accuracy and interessed persons should rely on their own enduries.