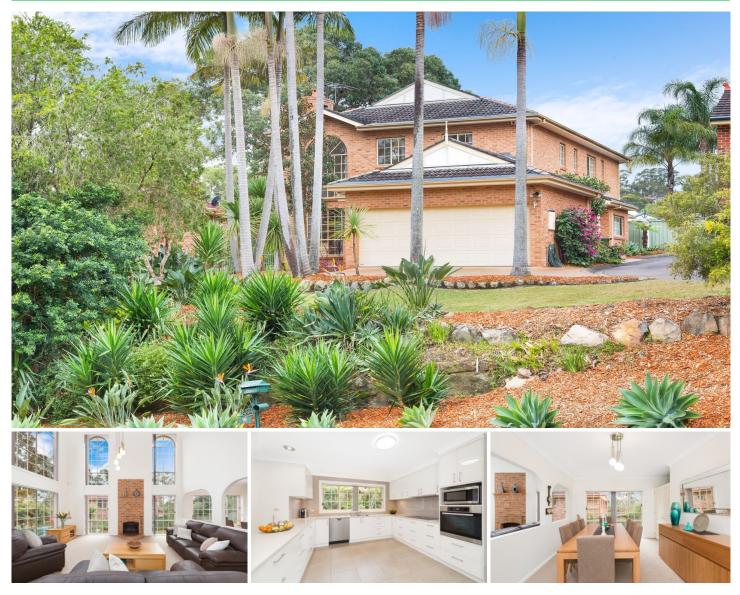

## 16 Greenhaven Road Grays Point NSW

Nestled in a tranquil cul-de-sac location with a peaceful leafy outlook sits this exceptional home showcasing impeccable interiors and immense visual appeal. Flooded with natural light and superbly presented for modern family living the home provides an idyllic setting of lifestyle and luxury.

Offering exceptionally generous formal and informal living and dining areas, four large bedrooms, 5th bedroom/home office, rumpus/family room, three bathrooms, designer stone kitchen, beautifully manicured lawns and gardens with private alfresco entertaining area overlooking a sparkling in-ground pool with spa and double lock-up garaging.

- Five large bedrooms, BIR's, master with ensuite & walk-in

| Ī |
|---|
| ļ |

- Price : \$ 1,660,000
- Land Size : 960 sqm View : https://ww
  - : https://www.gibsonpartners.com/sale/nsw/s utherland/grays-point/residential/house/585 4412