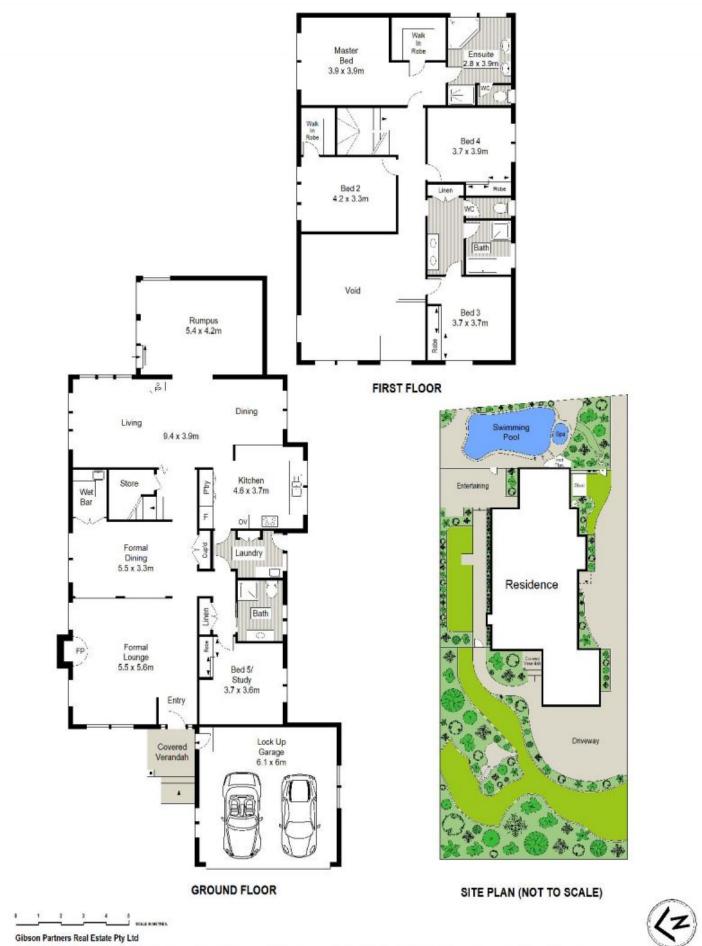

Offering exceptionally generous formal and informal living and dining areas, four large bedrooms, 5th bedroom/home office, rumpus/family room, three bathrooms, designer stone kitchen, beautifully manicured lawns and gardens with private alfresco entertaining area overlooking a sparkling in-ground pool with spa and double lock-up garaging.

- Five large bedrooms, BIR's, master with ensuite & walk-in

| Ī |
|---|
| ļ |

- Price : \$ 1,660,000
- Land Size : 960 sqm View : https://ww
  - : https://www.gibsonpartners.com/sale/nsw/s utherland/grays-point/residential/house/585 4412