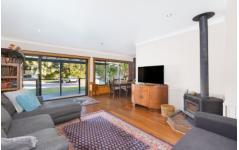

Featuring spacious living room with combustion fireplace, timber floors, neat kitchen with gas cook top and adjoining dining room, four bedrooms, study, modern bathroom, covered entertaining/alfresco area, sparkling in-ground pool and rear access to walkway that leads to the beach and parks.

- Four bedrooms, two with built-in robes, study/home office
- Spacious combined living/dining room, combustion

4 🔄 1 🖨 1 🗬

Price : \$ 1,000,000 Land Size : 476.4 sqm

View: https://www.gibsonpartners.com/sale/nsw/s