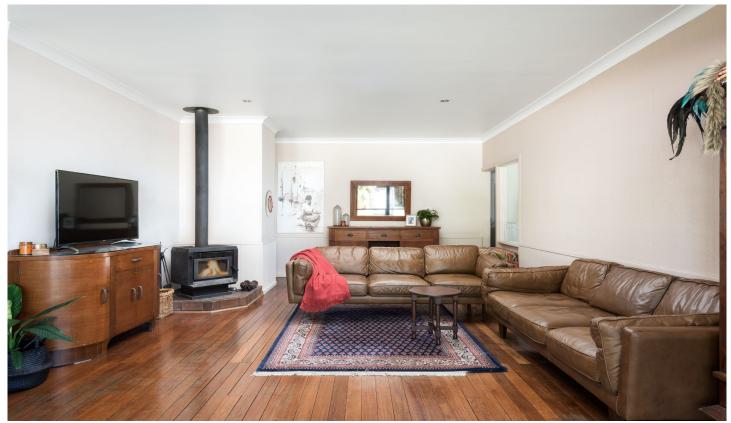

Featuring spacious living room with combustion fireplace, timber floors, neat kitchen with gas cook top and adjoining dining room, four bedrooms, study, modern bathroom, covered entertaining/alfresco area, sparkling in-ground pool and rear access to walkway that leads to the beach and parks.

- Four bedrooms, two with built-in robes, study/home office
- Spacious combined living/dining room, combustion

4 🔄 1 🖨 1 🗬

Price : \$ 1,000,000 Land Size : 476.4 sqm

View: https://www.gibsonpartners.com/sale/nsw/s