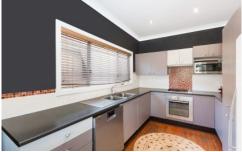

Featuring spacious living room with combustion fireplace, timber floors, neat kitchen with gas cook top and adjoining dining room, four bedrooms, study, modern bathroom, covered entertaining/alfresco area, sparkling in-ground pool and rear access to walkway that leads to the beach and parks.