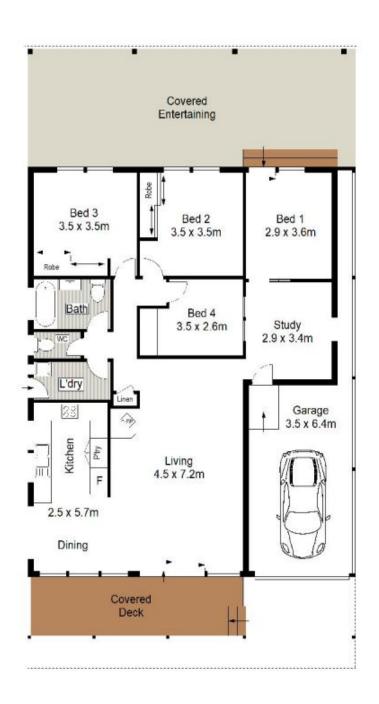

Featuring spacious living room with combustion fireplace, timber floors, neat kitchen with gas cook top and adjoining dining room, four bedrooms, study, modern bathroom, covered entertaining/alfresco area, sparkling in-ground pool and rear access to walkway that leads to the beach and parks.

- Four bedrooms, two with built-in robes, study/home office
- Spacious combined living/dining room, combustion

4 🔄 1 🖨 1 🗬

Price : \$ 1,000,000 Land Size : 476.4 sqm

View: https://www.gibsonpartners.com/sale/nsw/s