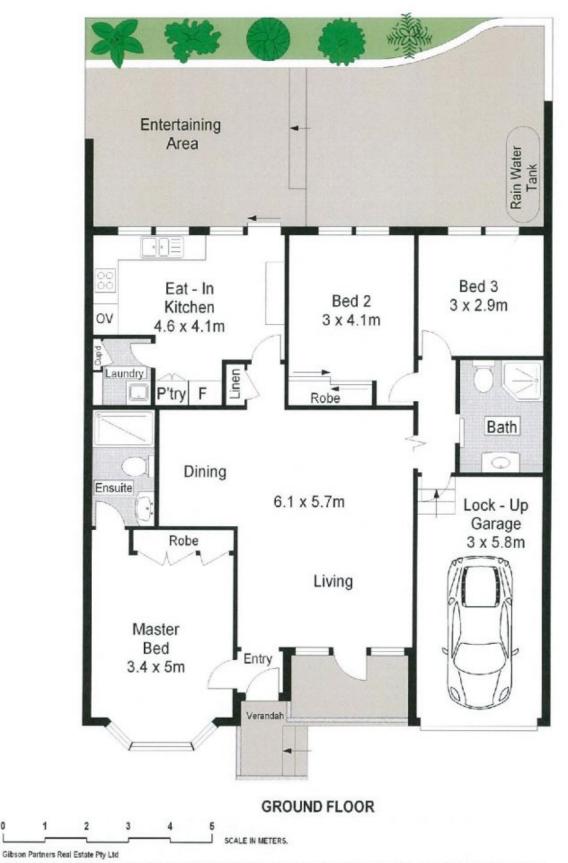

This flawless villa is also conveniently located within moments to Caringbah Shopping Centre, train station, parks and local schools.

- Features Include;
- Combined lounge/dining flowing through to front balcony
- Spacious light filled eat-in kitchen overlooking courtyard
- 3 bedrooms, main with ensuite &BIR, internal laundry
- Plantation shutters, skylights

View : https://www.gibsonpartners.com/lease/nsw/suther land/caringbah/residential/villa/5854422

Emily Musumeci 02 9523 1333

Amber Dare 02 9523 1333

Scale in metres, indicative only. Dimensions are approximate. All information contained herein is gathered from sources we believe to be reliable.