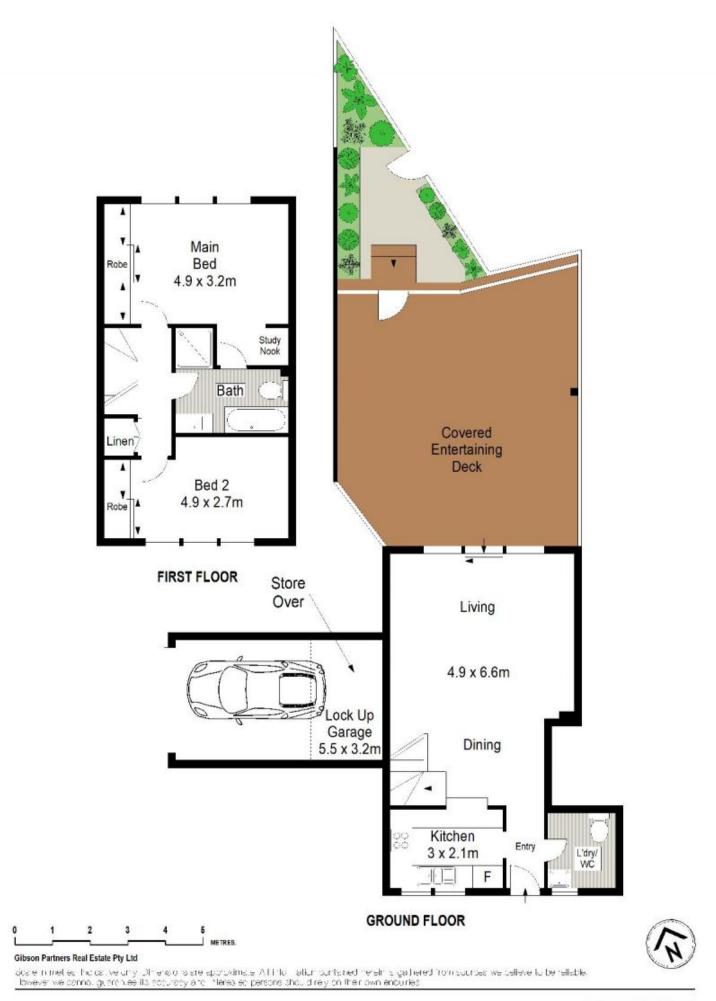

g immaculate contemporary interiors this two bedroom townhouse is perfect for first home buyers, downsizers or investors. An appealing property with a wonderful sun-drenched outdoor entertaining haven ideal for hosting friends and family.

Boasting a modern kitchen, good sized bedrooms, two way bathroom, internal laundry, low-maintenance living and dining area that flow to a wide alfresco deck and leafy outlook. All within minutes to shopping, cafes, Woolooware Golf Club and transport options.

- Open plan design with light filled combined living & dining area

- Two bedrooms, BIR's, main with study area & access to bathroom

## 2 🎮 1 🚔 1 🚘

Price : \$ 860,000

View : https://www.gibsonpartners.com/sale/nsw/sutherl and/woolooware/residential/townhouse/5854423



Ivan Lampret 02 9523 1333



## 22/97 Denman Avenue, Woolooware

GIBSON