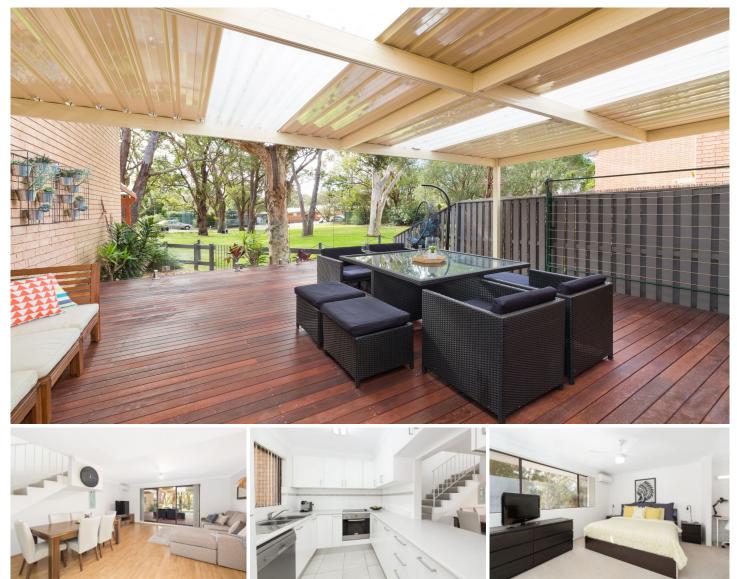

## 22/97-103 Denman Avenue Woolooware NSW

Ideally positioned and offering immaculate contemporary interiors this two bedroom townhouse is perfect for first home buyers, downsizers or investors. An appealing property with a wonderful sun-drenched outdoor entertaining haven ideal for hosting friends and family.

Boasting a modern kitchen, good sized bedrooms, two way bathroom, internal laundry, low-maintenance living and dining area that flow to a wide alfresco deck and leafy outlook. All within minutes to shopping, cafes, Woolooware Golf Club and transport options.

- Open plan design with light filled combined living & dining area

- Two bedrooms, BIR's, main with study area & access to bathroom