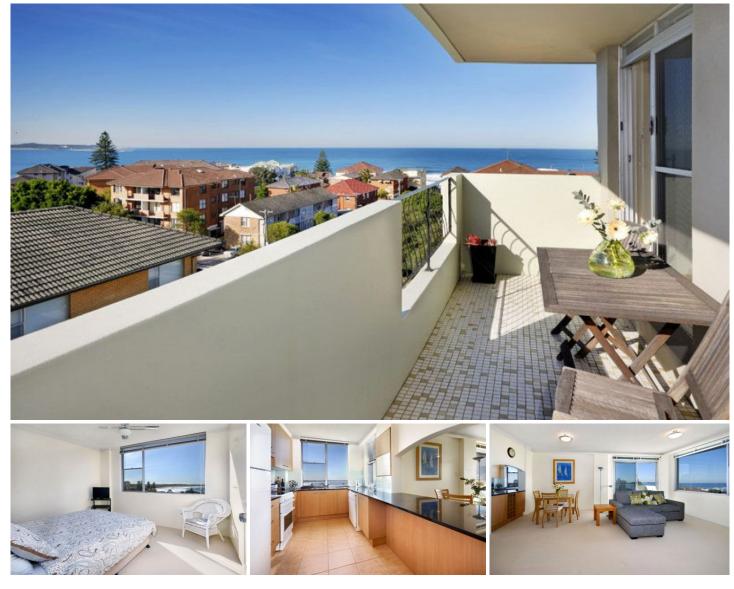

## 15/9-11 Ewos Parade Cronulla NSW

Be quick to inspect this stunning two bedroom apartment with ocean and coastal views from almost every room, this stunning apartment resides on the 5th floor of this well maintained security block with lift access

Features include two good sized bedrooms with no common walls, renovated kitchen with breakfast bar and stone bench-tops, combined lounge/dining area, a large internal laundry with storage. A large entertaining balcony from which to soak up the sun & views and a lock up garage.