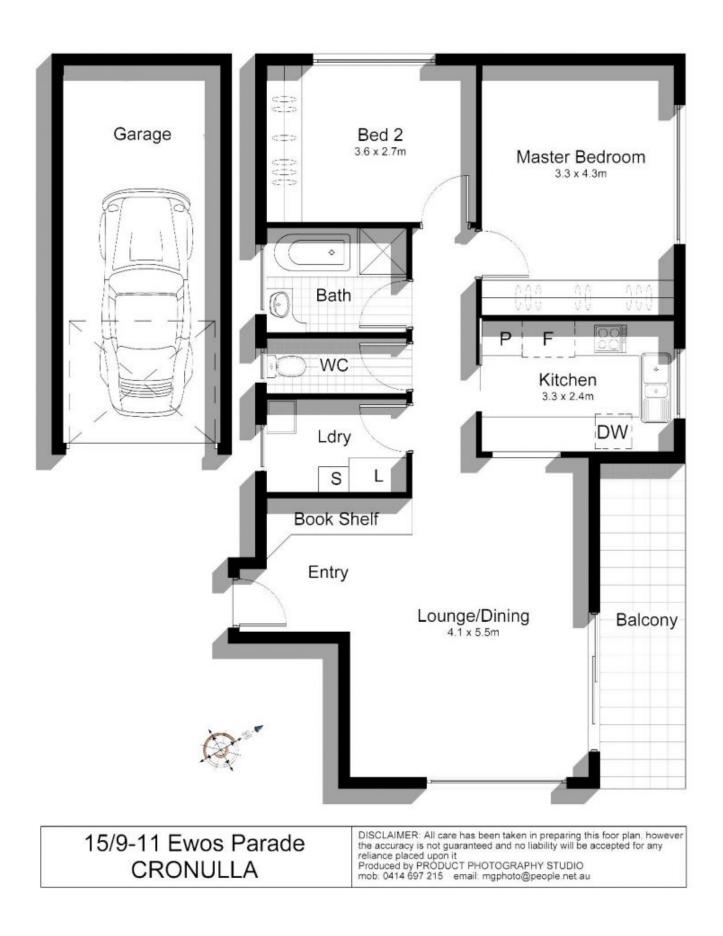

Features include two good sized bedrooms with no common walls, renovated kitchen with breakfast bar and stone bench-tops, combined lounge/dining area, a large internal laundry with storage. A large entertaining balcony from which to soak up the sun & views and a lock up garage.