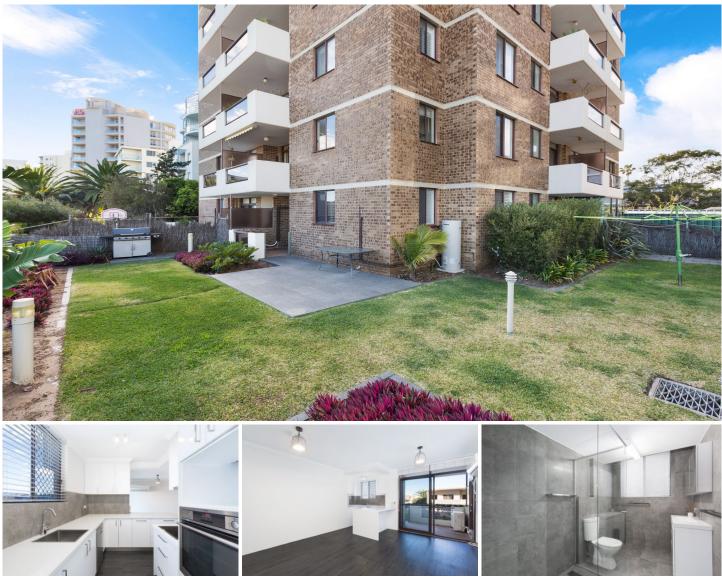

## 103/13-15 Gerrale Street Cronulla NSW

Located in the heart of Cronulla and only footsteps to the Mall, Beaches and transport this fully renovated two bedroom unit offers the following;

- ? Renovated throughout.
- ? First floor location in security building with lift access
- ? Two bedrooms with ceiling fans, main with ensuite
- ? Beautifully renovated bathrooms and kitchen
- ? Internal laundry
- ? Floorboards throughout lounge & kitchen
- ? Massive (exclusive use only) courtyard
- ? Air conditioning