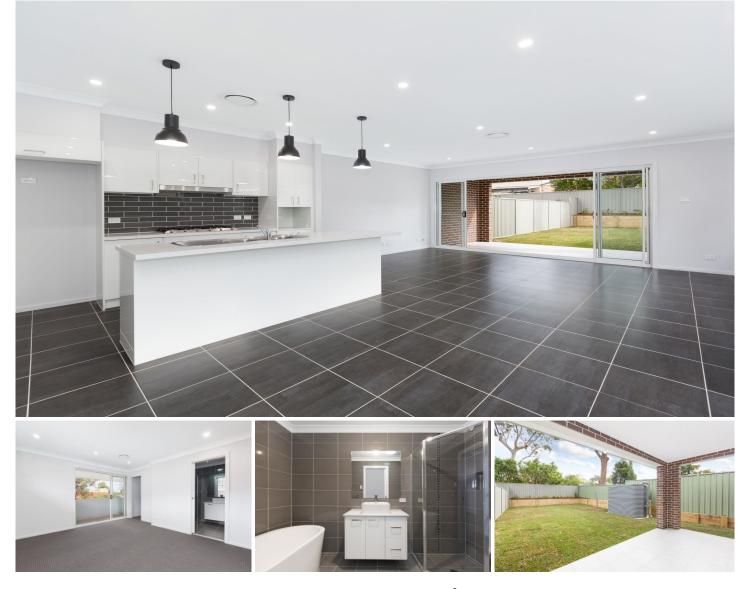

11A Kareena Road Miranda NSW

This impressive brand new duplex is conveniently located within walking distance to Westfield Miranda and facilities. Offering a spacious, light filled open plan layout with study and multiple living areas overlooking outdoor alfresco area and generous rear yard.

- Four bedrooms, all with BIR's master with ensuite, WIR & balcony

- Caesar stone kitchen with soft close cabinetry, top of the range appliances and walk-in pantry

- Ducted-air conditioning, gas heating/cooking

- Minutes' drive to Cronulla's beaches, cafes and coastal walks

- Single LUG with internal access and additional storage

- Pets considered, upon application

View : https://www.gibsonpartners.com/lease/nsw/suther land/miranda/residential/semi-detached/5854428