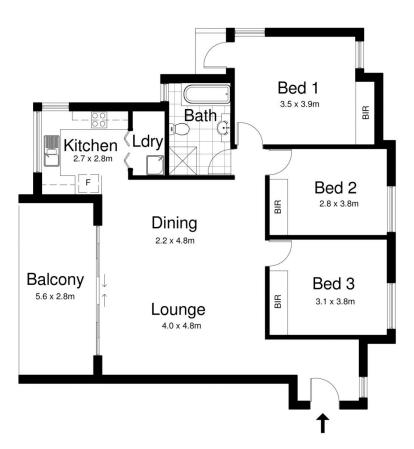

Located on the first floor and boasting a sunny northerly aspect, this modern 3 bedroom apartment perfectly positioned for total convenience and spacious living within a well maintained complex surrounded by manicured gardens.

- Three generous bedrooms with built-in robes, Juliette balcony off main
- Stylish gas Caesarstone kitchen with quality stainless steel appliances

3 📭 1 🟪 2 🚘

**Price:** \$728,000

View: https://www.gibsonpartners.com/sale/nsw/sutherl