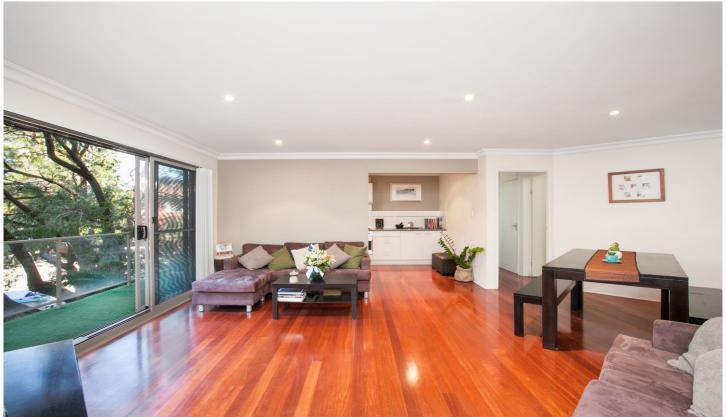

## 2/15 Parramatta Street Cronulla NSW

A unique layout with the captivating use of space and light are the hallmarks of this renovated 2 bedroom apartment occupying an elevated ground floor position in a well maintained security block.

In a fantastic locale, just minutes to Cronulla's shops, station and beaches, this lovely apartment enjoys a leafy outlook in an unexpectedly private and peaceful setting.

- \* 2 good size bedrooms, both with built-in robes
- \* Renovated bathroom
- \* Huge internal laundry with additional toilet
- \* Modern kitchen with stainless steel appliances
- \* Spacious lounge & dining area with timber floors
- \* Large alfresco entertaining balcony with leafy outlook
- \* Extra large lock-up garage and security block