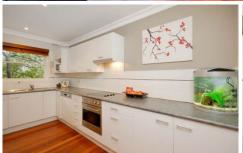

In a fantastic locale, just minutes to Cronulla's shops, station and beaches, this lovely apartment enjoys a leafy outlook in an unexpectedly private and peaceful setting.

- \* 2 good size bedrooms, both with built-in robes
- \* Renovated bathroom
- \* Huge internal laundry with additional toilet
- \* Modern kitchen with stainless steel appliances
- \* Spacious lounge & dining area with timber floors
- \* Large alfresco entertaining balcony with leafy outlook
- \* Extra large lock-up garage and security block