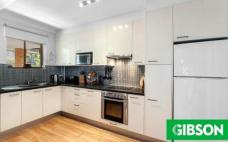

Floating timber flooring and modern inclusions throughout Spacious interior opening to large, covered entertainer's balcony

Modern kitchen with stainless steel appliances Two good sized bedrooms with built-in-robes