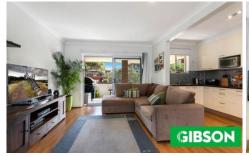

## 4/16 Croydon Street Cronulla NSW

Set on the top floor of a small, boutique block of just six apartments it boasts a well presented modern interior, spacious outdoor living by way of a large, private balcony plus single lock up garage and internal laundry.

Floating timber flooring and modern inclusions throughout Spacious interior opening to large, covered entertainer's balcony

Modern kitchen with stainless steel appliances Two good sized bedrooms with built-in-robes