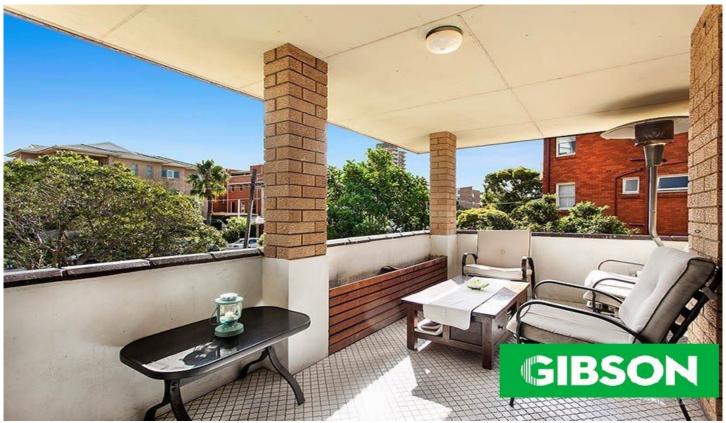

## 4/16 Croydon Street Cronulla NSW

Set on the top floor of a small, boutique block of just six apartments it boasts a well presented modern interior, spacious outdoor living by way of a large, private balcony plus single lock up garage and internal laundry.

Floating timber flooring and modern inclusions throughout Spacious interior opening to large, covered entertainer's balcony

Modern kitchen with stainless steel appliances Two good sized bedrooms with built-in-robes