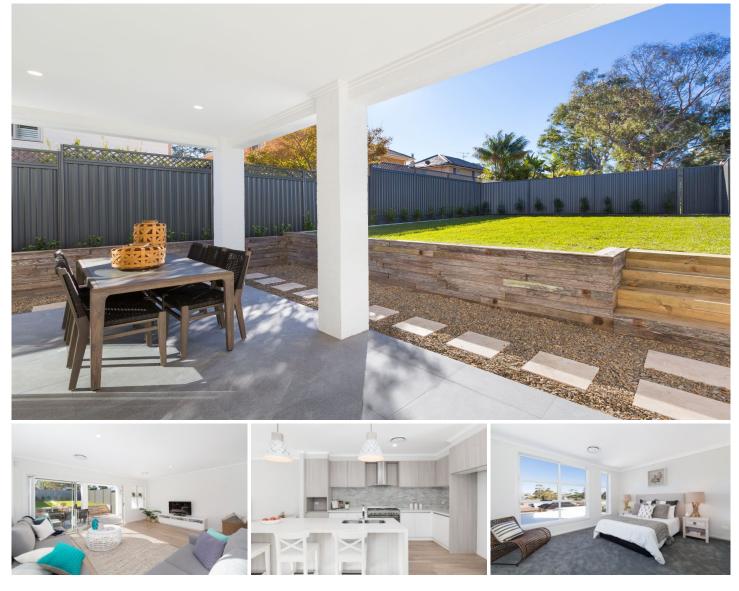

## 19B Yuruga Avenue Caringbah South NSW

Boasting a sought after northerly aspect this Brand New Duplex offers;

- Generous casual living and dining area + additional family room

- Four bedrooms, master with ensuite and walk-in robe

- Designer granite kitchen with island bench & sleek s/s Smeg appliances

- Two stylish bathrooms + powder room, main features oval freestanding bath

- Internal laundry, ducted air, security system and oak timber flooring

- Grassed private yard with rear park access & northerly aspect

- Covered alfresco terrace & single lock-up garage with

View : https://www.gibsonpartners.com/lease/nsw/suther land/caringbah-south/residential/semi-detached/5 854434