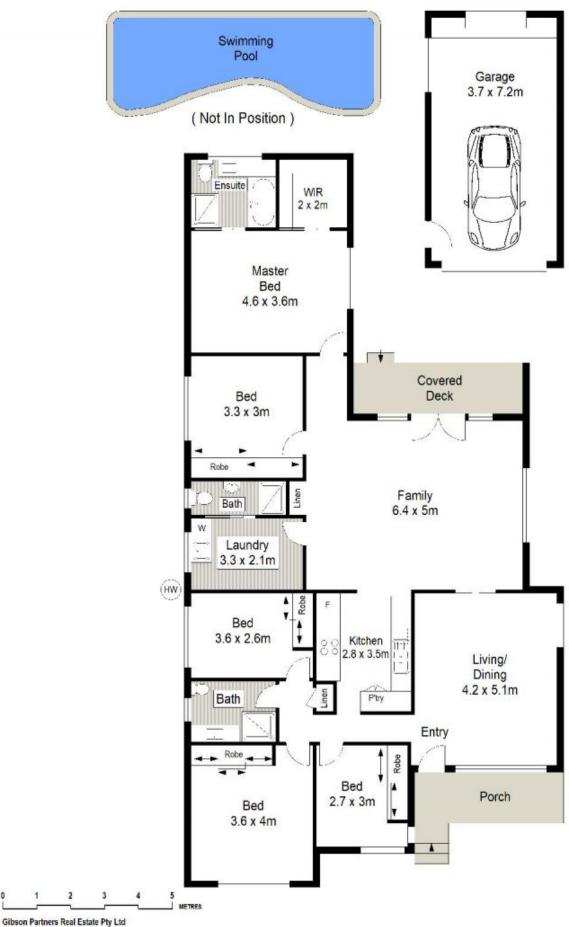

## 5 Tolol Avenue Miranda NSW

Enviably positioned in a quiet and convenient location, this very presentable home boasts an expansive and functional floor plan packed with potential to personalise with a renovation or rebuild (STCA).

Offering an easy single level lifestyle on a good sized 556sqm block and located within minutes to quality schools, Miranda Westfield & local parks, this home is the complete family package.

- Combined living & dining room + additional lounge room
- Modern galley style kitchen with stainless steel appliances
- Five bedrooms, built-in robes, main with walk-in robe & ensuite
- Three bathrooms, internal laundry & split system air-conditioning

## 5 连 3 🖺 1 🚘

**Price** : \$ 1,002,500 **Land Size** : 556.4 sqm

View: https://www.gibsonpartners.com/sale/nsw/s

utherland/miranda/residential/house/585444

3

Chris Walsh 02 9523 1333

Ivan Lampret 02 9523 1333