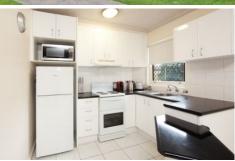

Features are,

Neat and bright one bedroom apartment in immaculate condition with floorboards throughout.

Well maintained kitchen with breakfast bar and tiled flooring

Open plan living/dining room leads to spacious balcony