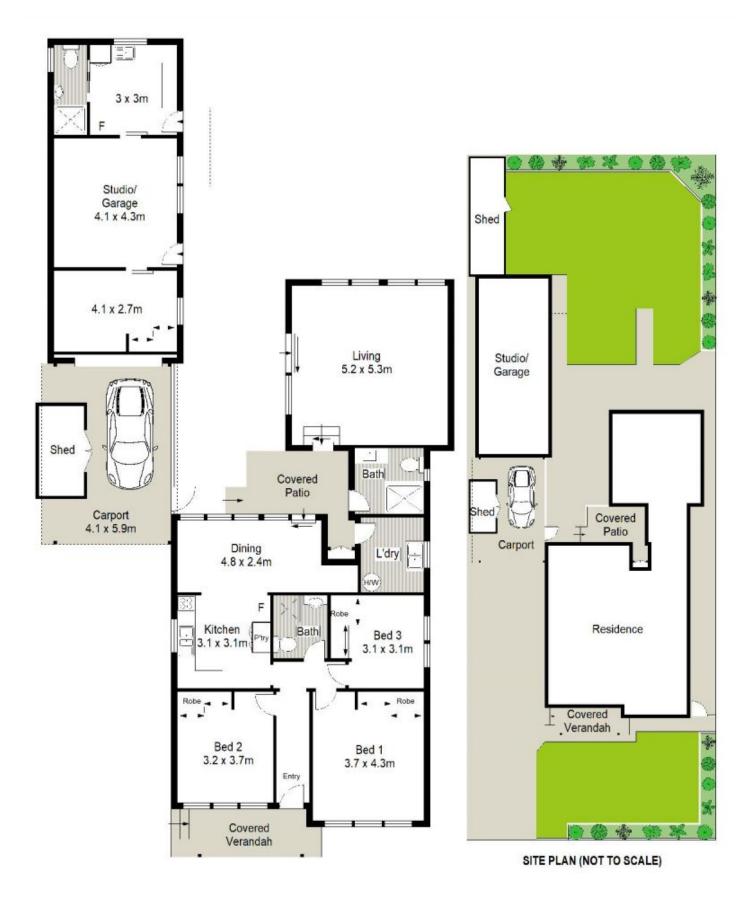

## 3 Burleigh Avenue Caringbah NSW

Set on a level 562.8sqm parcel of land and boasting a sun-drenched northerly aspect, this charming three bedroom home presents the perfect opportunity for those wanting to enter the market or further develop (STCA) in this sought after family friendly neighbourhood.

Immediately liveable and boasting renovated interiors, this home also offers a secure well-maintained level yard ideal for the kids to play or entertaining family and friends. Enjoy the convenience of Cronulla beaches, cafes, local schooling and sporting facilities just minutes away.

- Separate living & dining rooms overlook the garden
- Three bedrooms fitted with built-in robes & ceiling fans
- Spacious modern kitchen with adjoining dining room
- Two bathrooms, large external laundry, air-conditioning

3 🕮 2 📛 2 🖨

Land Size: 562.8 sqm

View : https://www.gibsonpartners.com/sale/nsw/s

utherland/caringbah/residential/house/5854

445

Ivan Lampret 02 9523 1333

Karla Madgwick 02 9523 1333

Gibson Partners Real Estate Pty Ltd