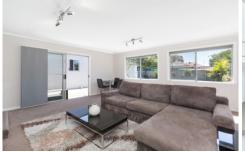

- Separate living & dining rooms overlook the garden
- Three bedrooms fitted with built-in robes & ceiling fans
- Spacious modern kitchen with adjoining dining room
- Two bathrooms, large external laundry, air-conditioning