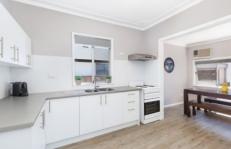

- Separate living & dining rooms overlook the garden
- Three bedrooms fitted with built-in robes & ceiling fans
- Spacious modern kitchen with adjoining dining room
- Two bathrooms, large external laundry, air-conditioning