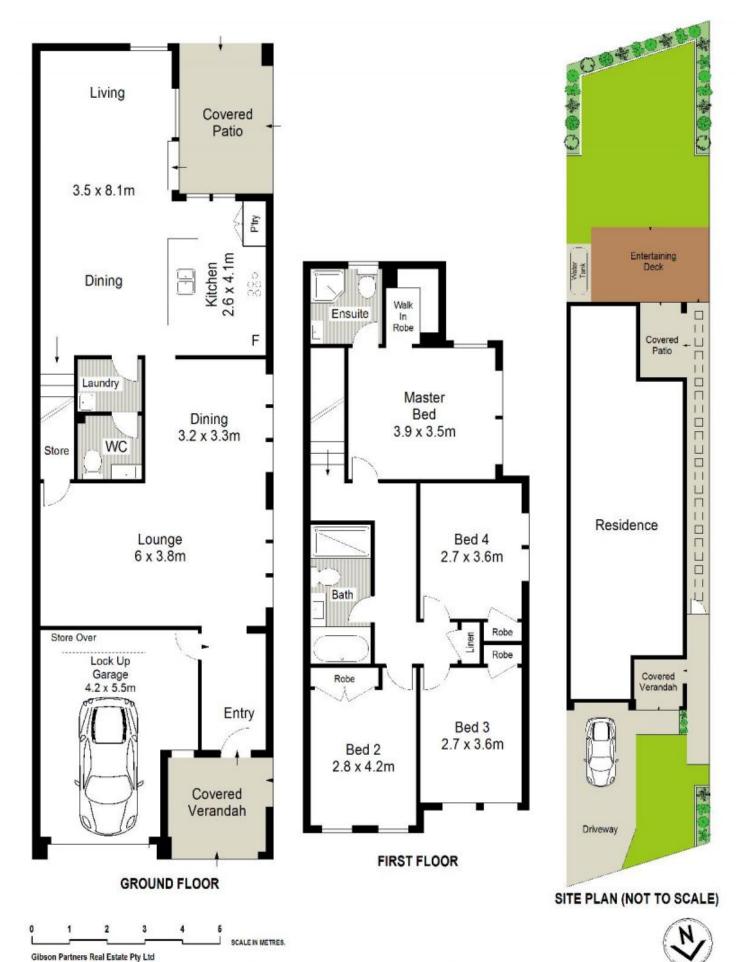

## 160B Parraweena Road Miranda NSW

Built to a high standard with premium inclusions throughout, this architecturally designed Duplex has been crafted with families in mind and is spread over two spacious levels offering contemporary light-filled interiors and effortless outdoor flow.

With high ceilings, two expansive living areas, stunning Oak timber flooring, double glazing and alfresco deck also a feature, this near new duplex is also positioned in a convenient location within minutes to Westfield Miranda shopping, restaurants, transport, local schools and Cronulla beaches.

- Generous living spaces feature quality finishes & easy outdoor flow

4 🕮 2 🖺 1 🗬

Land Size: 312.5 sqm

View: https://www.gibsonpartners.com/sale/nsw/s

utherland/miranda/residential/semi-detache

d/5854446

Ivan Lampret 02 9523 1333