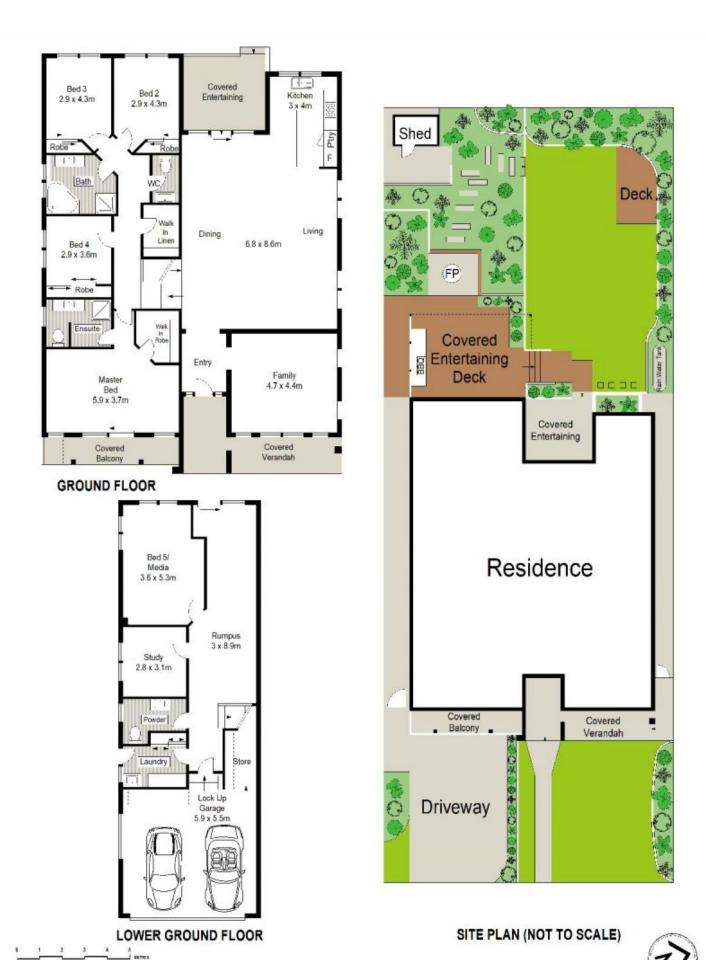

## 231 Sylvania Road Miranda NSW

Exceptionally positioned in a sought after and convenient Miranda location, spanning across three impressive levels this spacious home is beautifully maintained throughout and designed with family in mind. Bus stop just minutes away that goes to Westfield Miranda and train station.

With its expansive multi-level layout and offering four generous bedrooms, two bathrooms, study, media room or 5th bedroom, rumpus & family room, light filled open-plan living, dining and kitchen complemented with tiling and neutral tones throughout. Entertain in the private alfresco area overlooking established gardens.

- Open-plan casual living & dining area & additional family room
- Deluxe kitchen, s/s appliances, gas cooktop & wide

4 🗀 2 🔓 2 👄

**Price** : \$ 1,470,000 **Land Size** : 638.6 sqm

View: https://www.gibsonpartners.com/sale/nsw/s