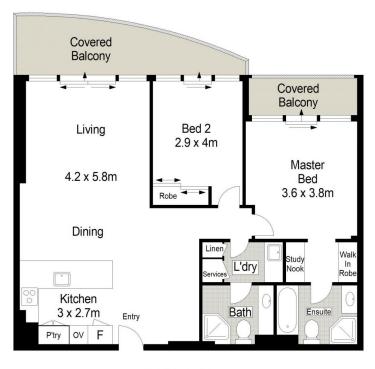

## 709/1 Abel Place Cronulla NSW

Embracing luxury resort style living, this stunning two bedroom apartment situated on the 7th floor of the prestigious 'Sur-Mer' building offers a superb coastal outlook over Wanda sand hills, the City and filtered water views through the iconic pine trees.

Boasting a desirable north east aspect, renovated open plan interiors with premium appointments and access to an array of resort style facilities including a pool, spa, gym and sauna, this apartment encapsulates the relaxed ambience of beachside living and is perfectly positioned within footsteps to the cinema, mall and a vast selection of eateries and transport.

- Stylishly appointed interiors extend out onto entertaining

2 2 2 2

**Price:** \$1,460,000

**View**: https://www.gibsonpartners.com/sale/nsw/sutherl and/cronulla/residential/apartment/5854454

Ivan Lampret 02 9523 1333