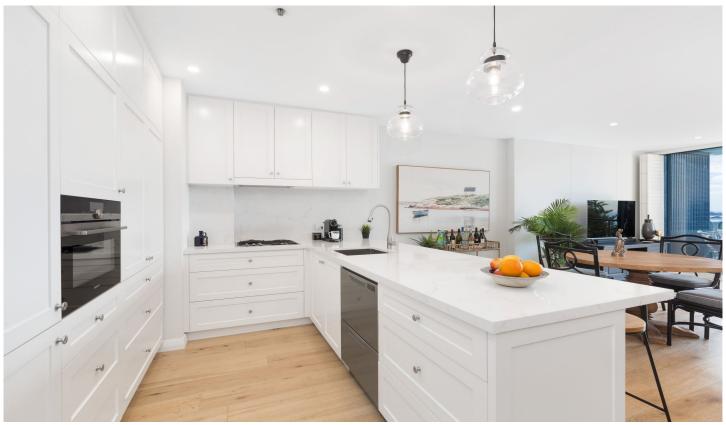

Boasting a desirable north east aspect, renovated open plan interiors with premium appointments and access to an array of resort style facilities including a pool, spa, gym and sauna, this apartment encapsulates the relaxed ambience of beachside living and is perfectly positioned within footsteps to the cinema, mall and a vast selection of eateries and transport.

- Stylishly appointed interiors extend out onto entertaining

2 2 2 2

**Price:** \$1,460,000

**View**: https://www.gibsonpartners.com/sale/nsw/sutherl and/cronulla/residential/apartment/5854454

Ivan Lampret 02 9523 1333