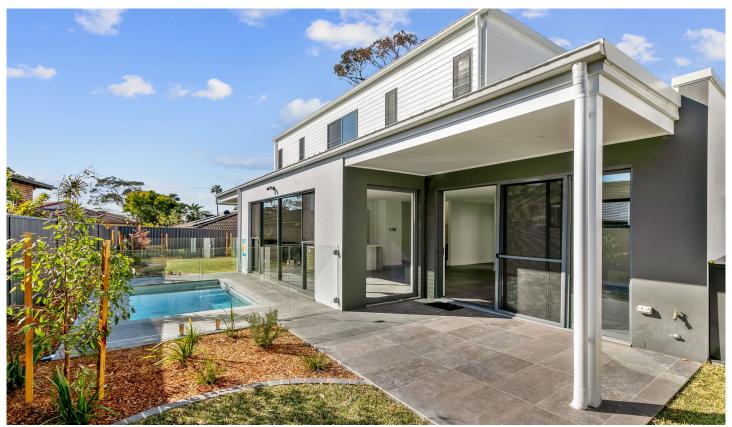

## 10/11-13 Northcote Avenue Caringbah South NSW

Peacefully & privately set at the rear of this brand new "Nova" complex of only 11 freestanding townhouses is this well-proportioned home offering;

- Three generously sized bedrooms, master complete with walk in robe and ensuite bathroom
- Open plan lounge and dining opening out onto sundrenched manicured gardens with plunge pool
- Gourmet kitchen with gas cooking & stainless steel appliances
- Additional living area upstairs perfect for second lounge area & study area
- Stylish bathrooms with quality finishes
- Internal laundry room with plenty of storage space
- Oversized two car garage with private internal access from basement