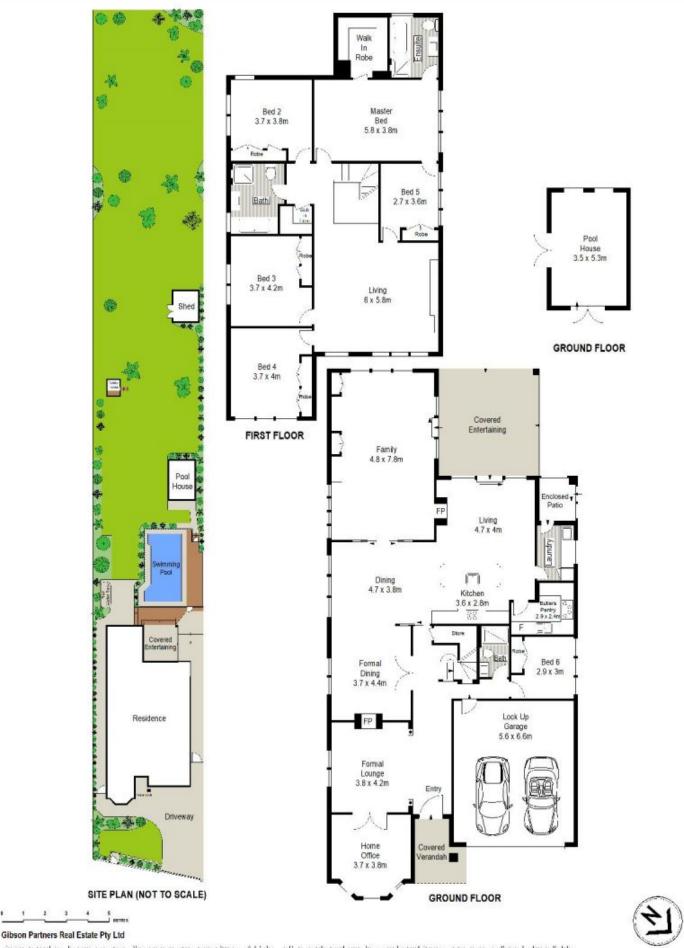

## 48 Georges River Crescent Oyster Bay NSW

Grand in its proportions and exquisitely presented throughout this elegant and sophisticated residence delivers an exceptional lifestyle opportunity for families that love to entertain yet still desire tranquillity and privacy. Impressive from the moment you enter and showcasing luxury light-filled interiors.

Offering six bedrooms with built-in robes, five upstairs, guest downstairs, formal lounge and dining rooms, dual-sided fireplaces, study, relaxed casual living, family and dining areas, three bathrooms, stunning kitchen with Calacatta marble surfaces and Butler's pantry, beautiful marble flooring throughout, covered outdoor entertaining area, pool house, sparkling in-ground pool and expansive 1,752sqm parcel of land.

6 🗀 3 📛 2 🖨

Land Size: 1752 sqm

View : https://www.gibsonpartners.com/sale/nsw/s

utherland/oyster-bay/residential/house/5854

460

Chris Walsh 02 9523 1333

obsie in met es thiclos, ve un y. Oh end of a sie approximate. All information contained herein is galliered from sources we believe to be reliable, lowever we cannot guarantee its accuracy and interest edipersons should rely on their own enduries.