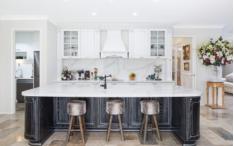

Offering six bedrooms with built-in robes, five upstairs, guest downstairs, formal lounge and dining rooms, dual-sided fireplaces, study, relaxed casual living, family and dining areas, three bathrooms, stunning kitchen with Calacatta marble surfaces and Butler's pantry, beautiful marble flooring throughout, covered outdoor entertaining area, pool house, sparkling in-ground pool and expansive 1,752sqm parcel of land.