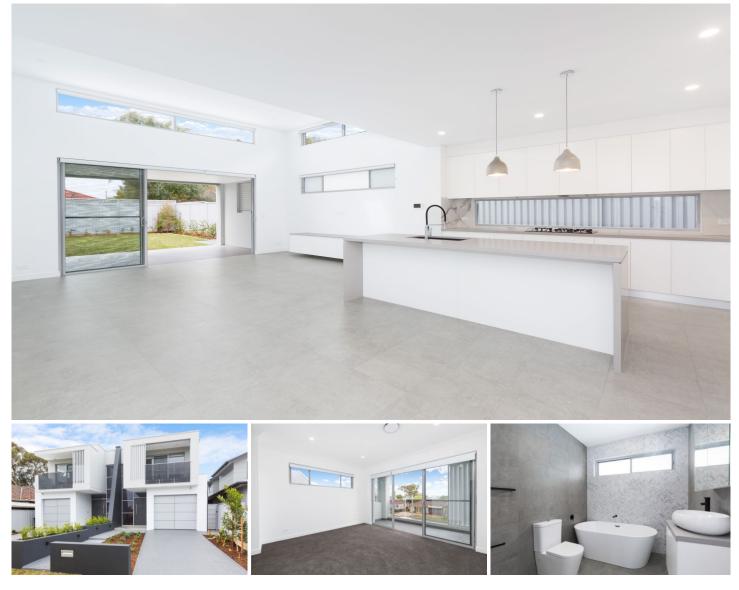

## 42B Crammond Boulevard Caringbah NSW

This impressive brand new duplex is conveniently located within a quiet street offering;

- Spacious light filled open plan layout overlooking outdoor alfresco area and generous yard

- Four good sized bedrooms, all with BIR's master complete with ensuite, WIR & balcony

- Fourth bedroom also complete with ensuite bathroom

- Gourmet kitchen with stainless steel appliances and gas cooking

- Impressive main bathroom with freestanding bathtub and separate shower

- Internal laundry room with laundry chute
- Additional W/C
- Built in study nook upstairs
- Ducted-air conditioning

View : https://www.gibsonpartners.com/lease/nsw/suther land/caringbah/residential/semi-detached/585446 1