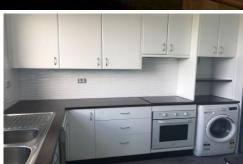

## Features:

- Light filled combined lounge and dining opening onto balcony

- Two good sized bedrooms with built-in-robes, main with second toilet

- Renovated kitchen with internal laundry facilities and dishwasher

- Immaculately renovated bathroom
- Single Carspace
- Access to swimming pool in complex
- Within easy walking distance to everything Cronulla has

View : https://www.gibsonpartners.com/lease/nsw/suther land/cronulla/residential/apartment/5854462