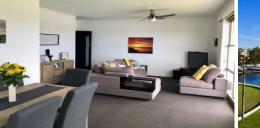

## 14/8-10 Deeban Walk Cronulla NSW

This large apartment is set on the top floor of a well maintained security building with lift access and offering stunning bay views.

## Features:

- Light filled combined lounge and dining opening onto balcony

- Two good sized bedrooms with built-in-robes, main with second toilet

- Renovated kitchen with internal laundry facilities and dishwasher

- Immaculately renovated bathroom
- Single Carspace
- Access to swimming pool in complex
- Within easy walking distance to everything Cronulla has

View : https://www.gibsonpartners.com/lease/nsw/suther land/cronulla/residential/apartment/5854462