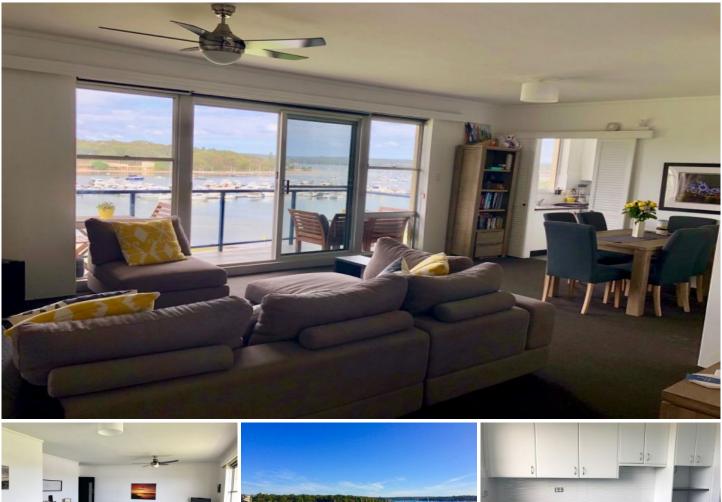

## 14/8-10 Deeban Walk Cronulla NSW

This large apartment is set on the top floor of a well maintained security building with lift access and offering stunning bay views.

## Features:

- Light filled combined lounge and dining opening onto balcony

- Two good sized bedrooms with built-in-robes, main with second toilet

- Renovated kitchen with internal laundry facilities and dishwasher

- Immaculately renovated bathroom
- Single Carspace
- Access to swimming pool in complex
- Within easy walking distance to everything Cronulla has

View : https://www.gibsonpartners.com/lease/nsw/suther land/cronulla/residential/apartment/5854462