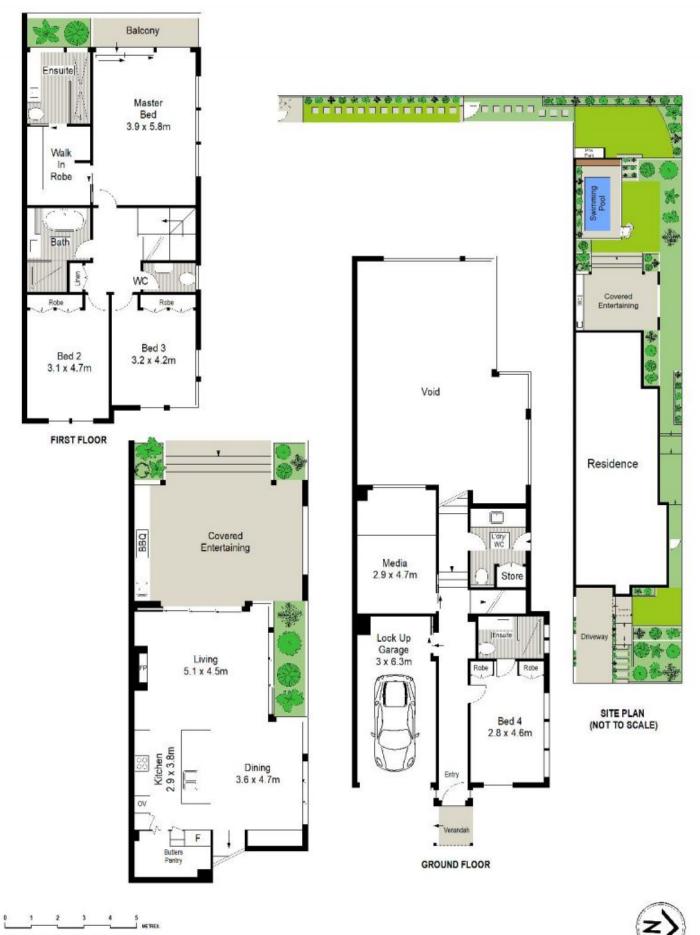

## 109A Nicholson Parade Cronulla NSW

This fabulous brand new duplex ticks all the boxes!!

- Prestigious South Cronulla location
- Architecturally designed master built home
- Open plan living areas, generous bedrooms & stunning bathrooms
- Luxury finishes and fixtures throughout
- Gorgeous views of Gunnamatta Bay and beyond
- Outdoor entertaining terrace, sparkling plunge pool and grassed yard
- Private access to Bay Lane and waters of Gunnamatta Bay