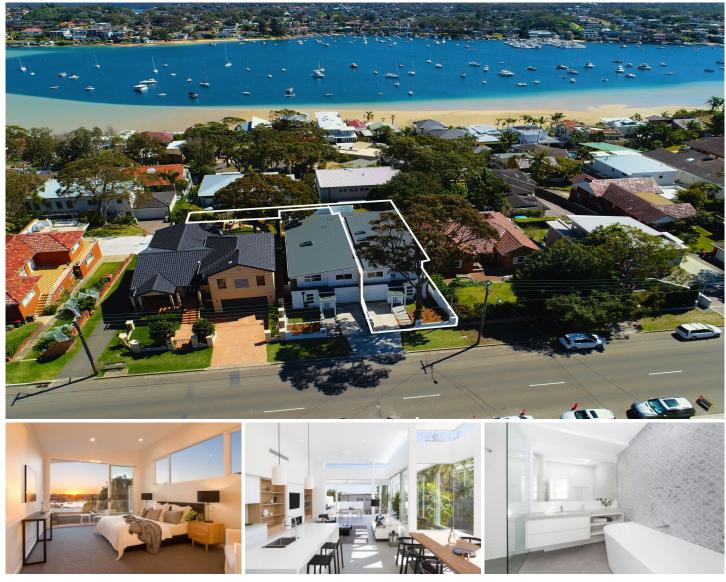

## 109A Nicholson Parade Cronulla NSW

This fabulous brand new duplex ticks all the boxes!!

- Prestigious South Cronulla location
- Architecturally designed master built home
- Open plan living areas, generous bedrooms & stunning bathrooms
- Luxury finishes and fixtures throughout
- Gorgeous views of Gunnamatta Bay and beyond
- Outdoor entertaining terrace, sparkling plunge pool and grassed yard
- Private access to Bay Lane and waters of Gunnamatta Bay

If you are looking for an exceptional property which also offers the ultimate South Cronulla lifestyle.

View : https://www.gibsonpartners.com/sale/nsw/sutherl and/cronulla/residential/semi-detached/5854468